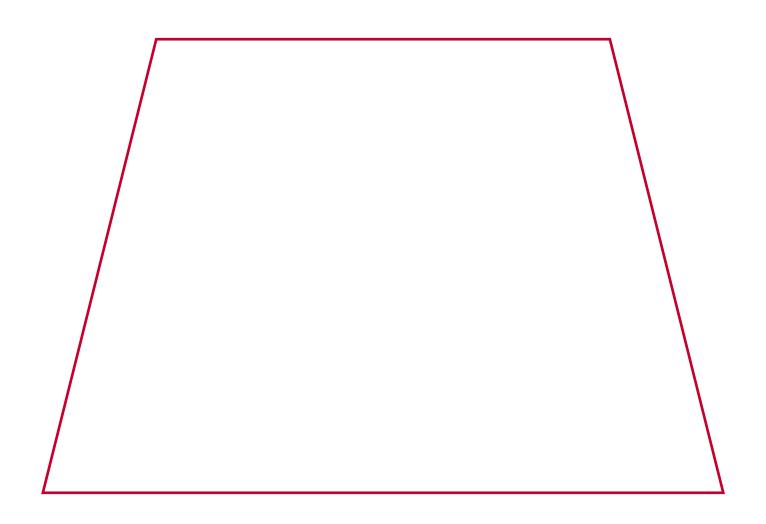

## YOUR VISUAL PROOF (2 of 2)

Visual scale 100%.

Order Reference Date created Created by

xxxxxx xx/xx/xx xx

Print area Logo size Branding Panels Printed 180 x 120 mm (into 120mm) xx x xxmm Spot colour / Full Colour xx