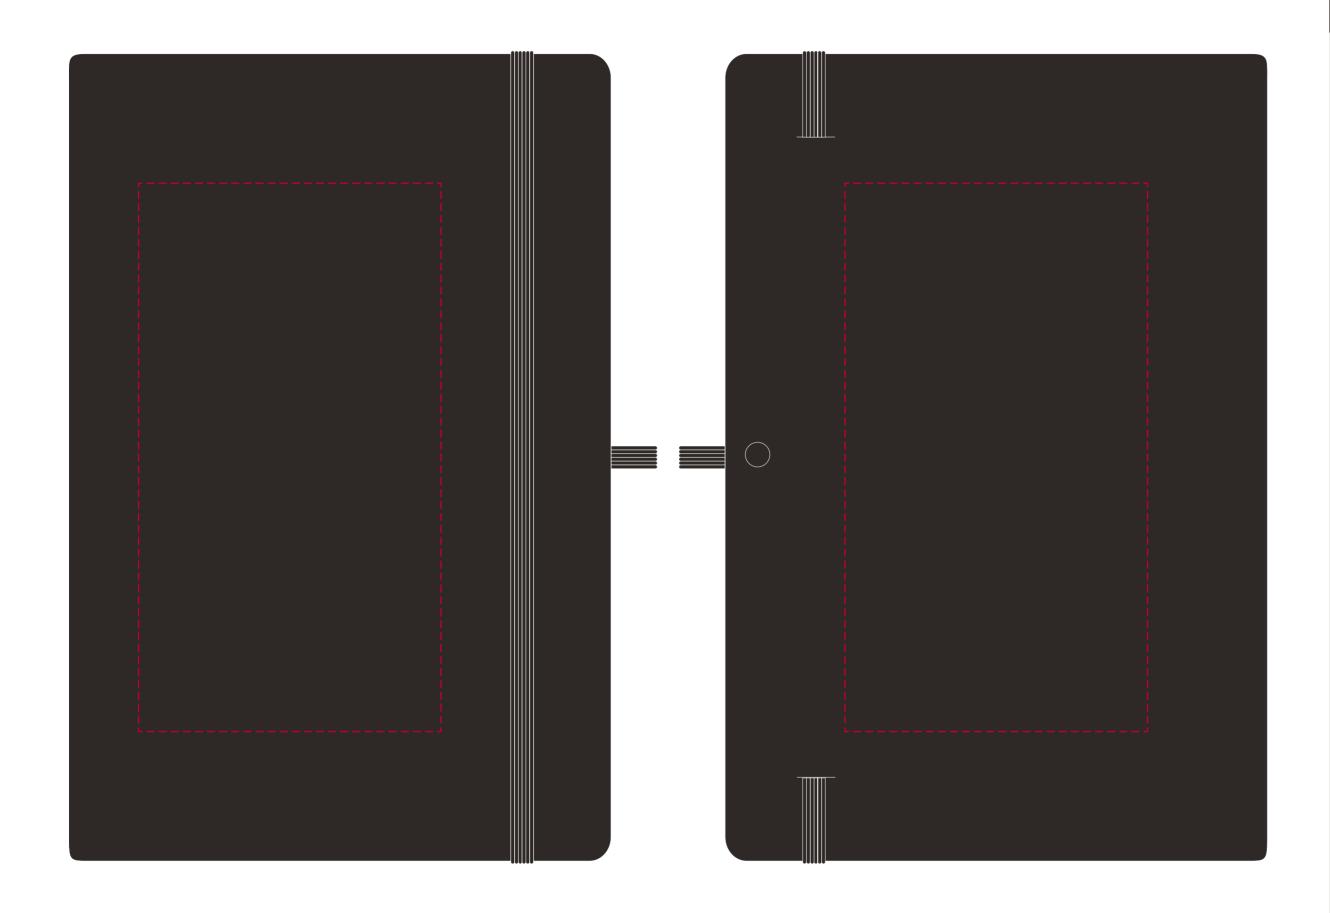

## YOUR VISUAL PROOF

Order Reference xxxxxx

Date created xx/xx/xx

Created by xx

Product 189850 Colour Black

**Branding** Debossed / Foil Blocked

## **Foil Blocked Colours**

## **Artwork Advisories**

Please note, foil block colours may **not be an exact pantone match.** 

It is the customer's responsibility to ensure that the proof is correct in all areas. Please be sure to double-check spelling, grammar, layout and design before approving artwork. Due to the variation in monitor colours and adjustments, PDF proofs may not provide an accurate colour representation of the final product & printed work. Once artwork is approved, your order will be processed based on the above unless any amendments are made. All orders are subject to our terms and conditions.