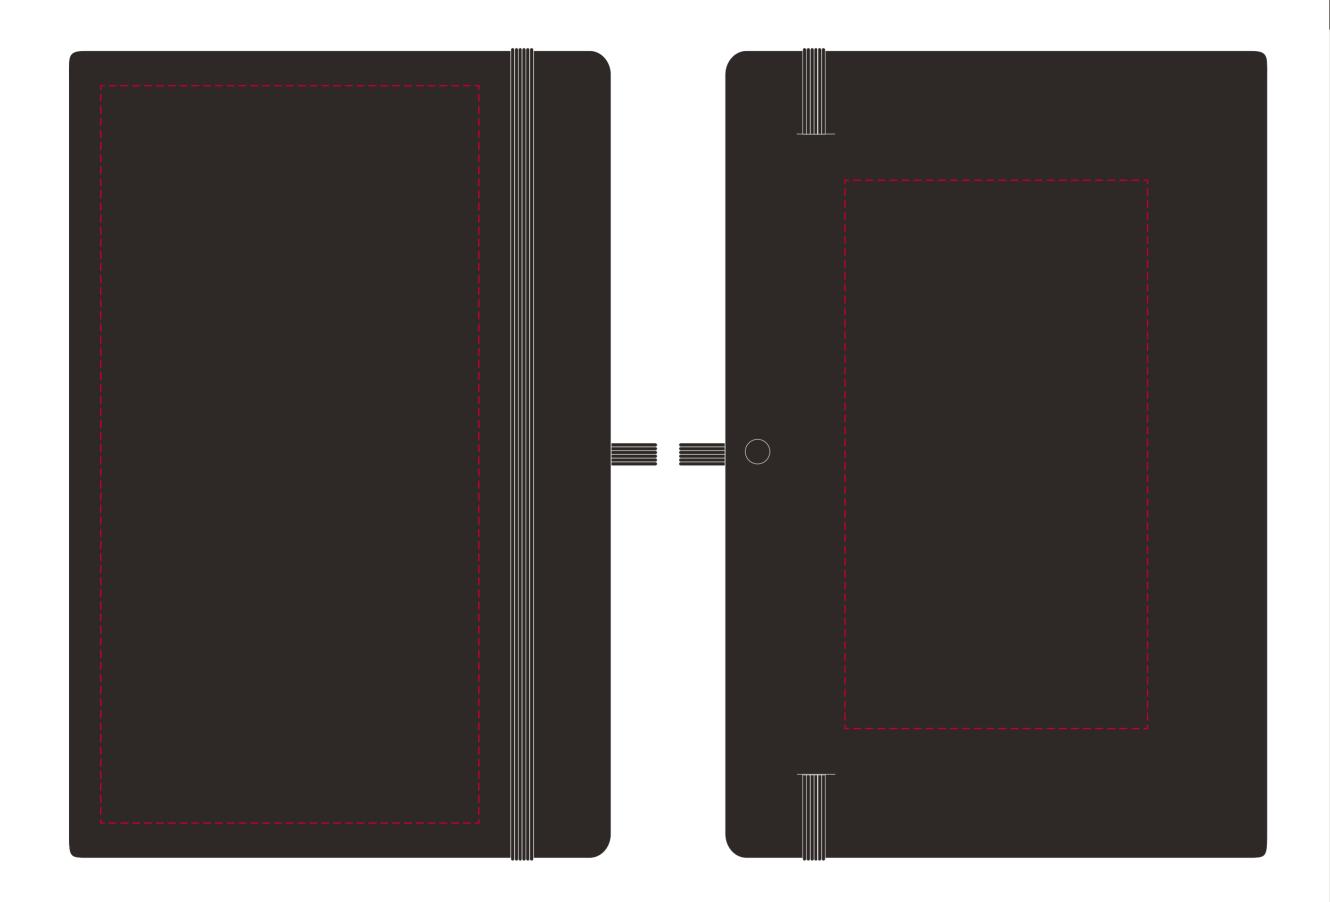

## YOUR VISUAL PROOF

Order Reference xxxxxxx

Date created xx/xx/xx

Created by xx

Product 189850 Colour Black

**Branding** Spot Colour / Full Colour