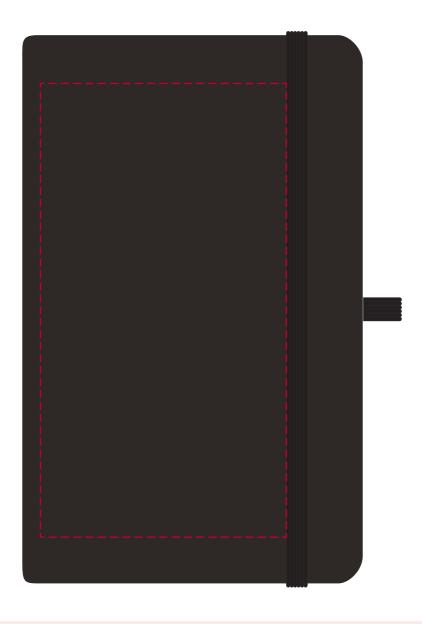

## YOUR VISUAL PROOF

Order Reference xxxxxx

Date created xx/xx/xx

Created by xx

Product 189851

Colour Black

Foil Block Colours

Branding

Debossed / Foil Blocked