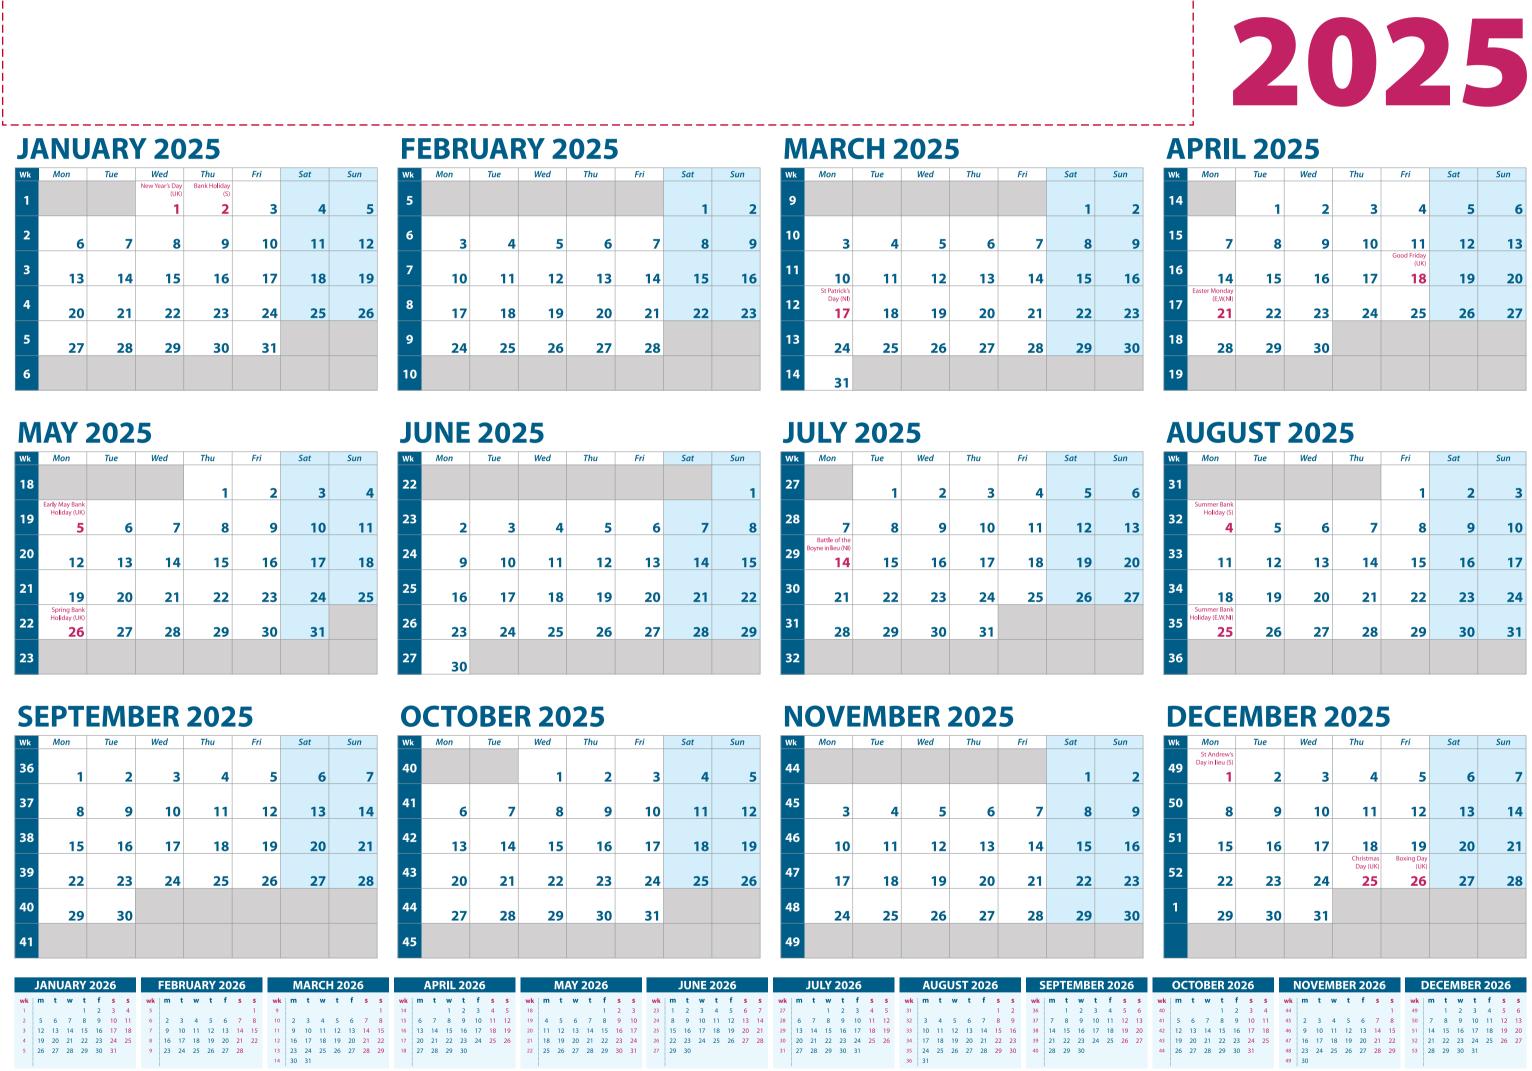

## YOUR VISUAL PROOF

**Scale** 100%

**Print area** 315 x 35 mm

Logo size

xx x xxmm

| Order Reference | XXXXXX   |
|-----------------|----------|
| Date created    | xx/xx/xx |
| Created by      | XX       |

| Product  | 192260      |
|----------|-------------|
| Colour   | White       |
| Branding | Full colour |

## **Artwork Advisories**

Full colour printed colours may differ when printed to the final product.

It is the customer's responsibility to ensure that the proof is correct in all areas. Please be sure to double-check spelling, grammar, layout and design before approving artwork. **Due to** the variation in monitor colours and adjustments, PDF proofs may not provide an accurate colour representation of the final product & printed work. Once artwork is approved, your order will be processed based on the above unless any amendments are made. All orders are subject to our terms and conditions.

Please email all approvals/amends to your order processor.