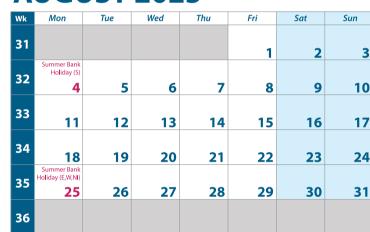

## **AUGUST 2025**

|    | Sat | Sun |  |
|----|-----|-----|--|
|    |     |     |  |
| 4  | 5   | 6   |  |
|    |     |     |  |
| 11 | 12  | 13  |  |
|    |     |     |  |
| 18 | 19  | 20  |  |
|    |     |     |  |
| 25 | 26  | 27  |  |
|    |     |     |  |
|    |     |     |  |
|    |     |     |  |
|    |     |     |  |
|    |     |     |  |