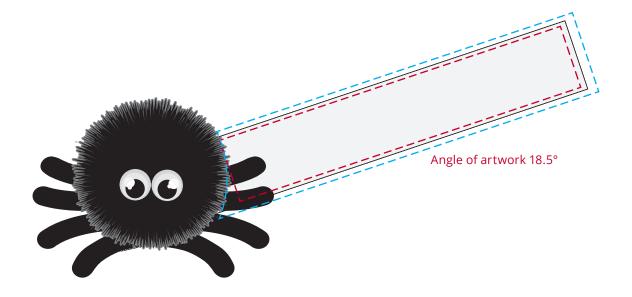

## YOUR VISUAL PROOF (1 of 2)

Order Reference xxxxxx

Date created xx/xx/xx

Created by xx

Product 192304
Bug Colour Black
Ribbon Colour White

Branding Full Colour

## Artwork Advisories

This template is not to scale and is to be used as a guide for print size & positioning only.

Full colour printed colours may differ when printed to the final product.

It is the customer's responsibility to ensure that the proof is correct in all areas. Please be sure to double-check spelling, grammar, layout and design before approving artwork. Due to the variation in monitor colours and adjustments, PDF proofs may not provide an accurate colour representation of the final product & printed work. Once artwork is approved, your order will be processed based on the above unless any amendments are made. All orders are subject to our terms and conditions.