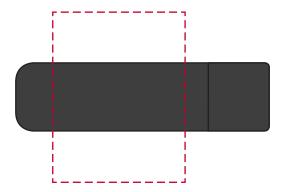

## YOUR VISUAL PROOF

Order Reference XXXXXX Date created xx/xx/xx Created by XX

192315 Product Colour Black

Spot colour (1 max.) Branding