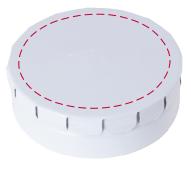

## YOUR VISUAL PROOF (2 of 2)

Order ReferencexxxxxDate createdxx/xx/xxCreated byxx

| Print area | 40mm dia.                 |
|------------|---------------------------|
| Logo size  | xx x xx mm                |
| Branding   | Spot Colour / Full Colour |