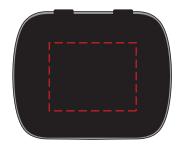

## YOUR VISUAL PROOF

Order Reference xxxxxx Date created xx/xx/xx Created by xx

| Product  | 192324                  |
|----------|-------------------------|
| Colour   | Black                   |
| Branding | Spot colour/Full colour |