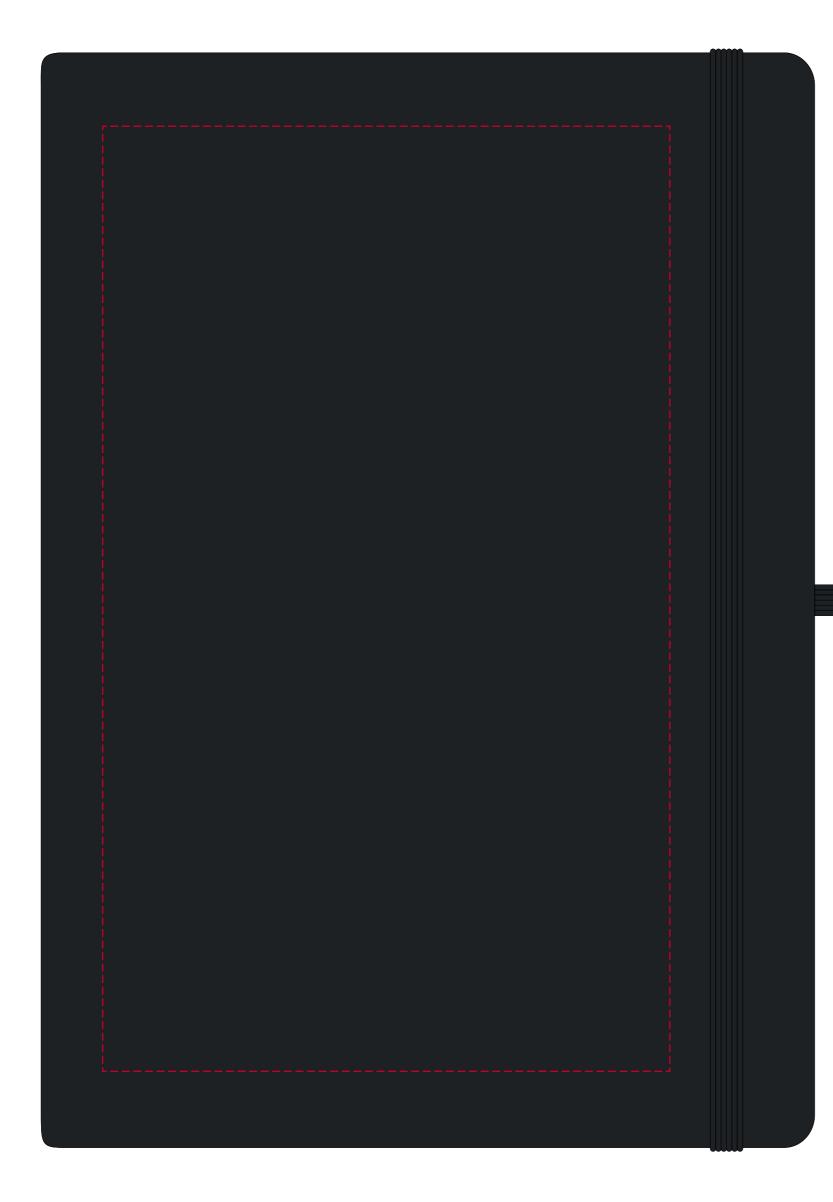

## YOUR VISUAL PROOF

| Order Reference | XXXXXX   |
|-----------------|----------|
| Date created    | xx/xx/xx |
| Created by      | XX       |

| Product  | 189848      |
|----------|-------------|
| Colour   | Black       |
| Branding | Spot Colour |

## Artwork Advisories

It is the customer's responsibility to ensure that the proof is correct in all areas. Please be sure to double-check spelling, grammar, layout and design before approving artwork. Due to the variation in monitor colours and adjustments, PDF proofs may not provide an accurate colour representation of the final product & printed work. Once artwork is approved, your order will be processed based on the above unless any amendments are made. All orders are subject to our terms and conditions.