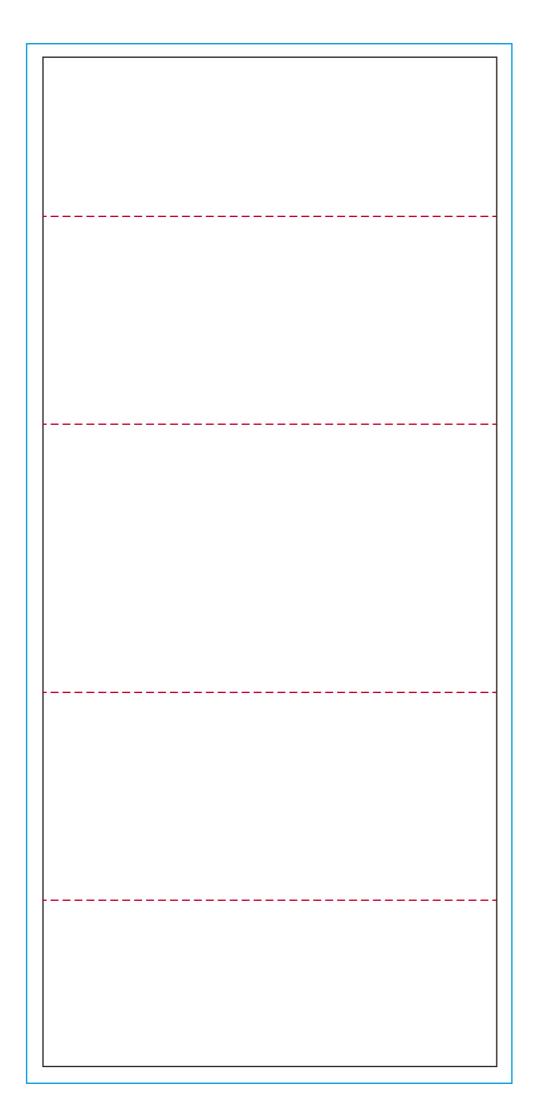

## YOUR VISUAL PROOF (2 of 2)

| <br>Fold Lines   |
|------------------|
| <br>Product Size |
| <br>Bleed        |

Visual scale 100%.

Order Reference
Date created
Created by

xxxxxx xx/xx/xx xx

Print area

120 x 267mm

Logo size Branding

xx x xxmm

Full Colour