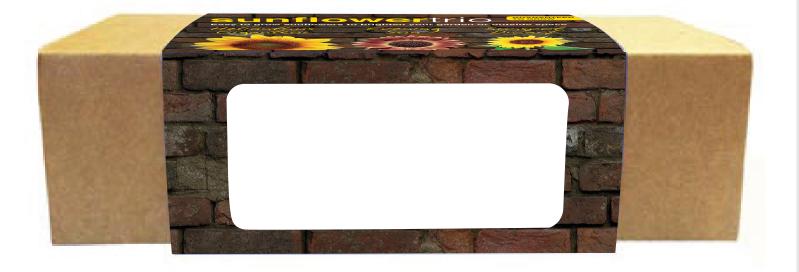

## YOUR VISUAL PROOF (1 of 2)

Order ReferencexxxxxDate createdxx/xx/xxCreated byxx

| Product     | 192399      |
|-------------|-------------|
| Colour      | Natural     |
| Branding    | Full Colour |
| Seed Option | Sunflower   |