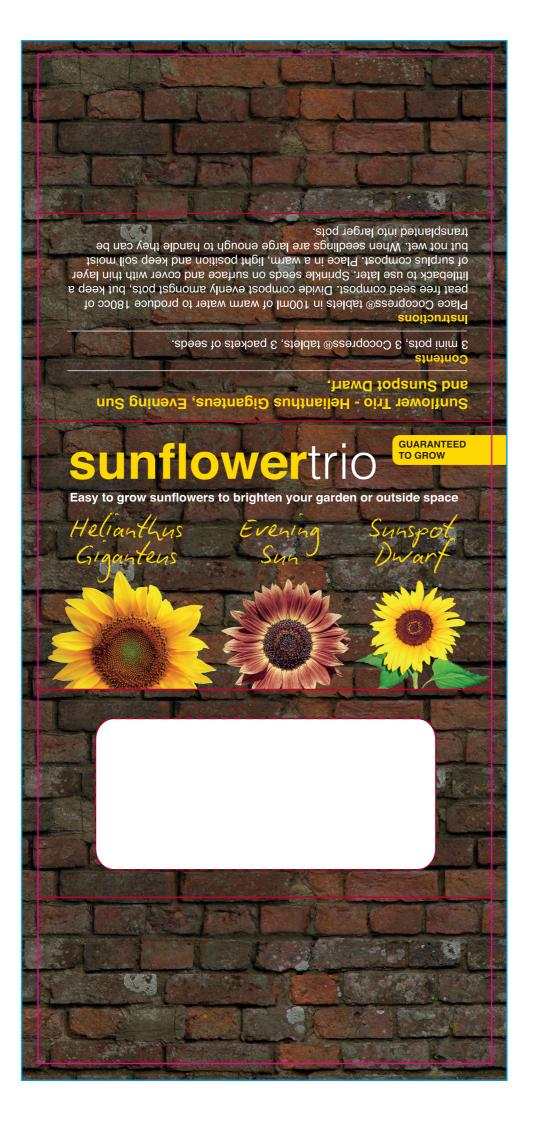

## YOUR VISUAL PROOF (2 of 2)

—— Fold Lines

—— Product Size

— Bleed

Visual scale 100%.

| Order Reference | xxxxxx   |
|-----------------|----------|
| Date created    | xx/xx/xx |
| Created by      | ХХ       |

Print area Logo size Branding 90 x 40mm xx x xxmm Full Colour