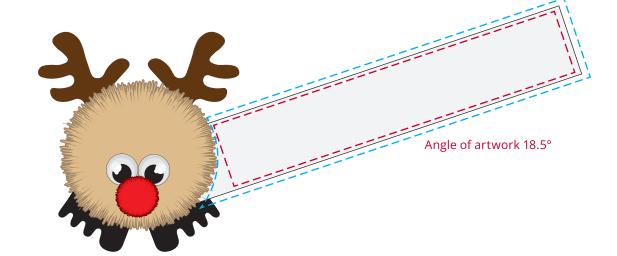

## YOUR VISUAL PROOF (2 of 2)

Order ReferenceXXXXXDate createdXX/XX/XXCreated byXX

| Print area | 95 x 17 mm  |
|------------|-------------|
| Logo size  | xx x xx mm  |
| Branding   | Full Colour |

---- Safe text area Cut line ---- Bleed