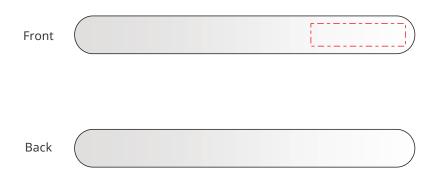

## YOUR VISUAL PROOF

Order Reference XXXXXX Date created xx/xx/xxCreated by XX

192442 Product

Colour Pantone: XXXc

Spot colour (3 col. max) Branding

## Artwork Advisories

The product colour is a gradient from the chosen Pantone colour to a representation of a clear colour. This visual should only be used as an indication for colour.

It is the customer's responsibility to ensure that the proof is correct in all areas. Please be sure to double-check spelling, grammar, layout and design before approving artwork. Due to the variation in monitor colours and adjustments, PDF proofs may not provide an accurate colour representation of the final product & printed work. Once artwork is approved, your order will be processed based on the above unless any amendments are made. All orders are subject to our terms and conditions.