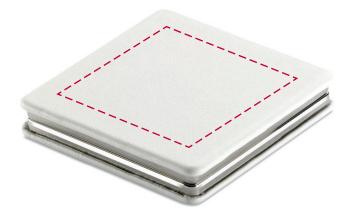

## YOUR VISUAL PROOF (1 of 2)

Order Reference xxxxxx

Date created xx/xx/xx

Created by xx

Product **192451** 

Colour White

Branding Spot Colour (1 col. max)

/ Full Colour