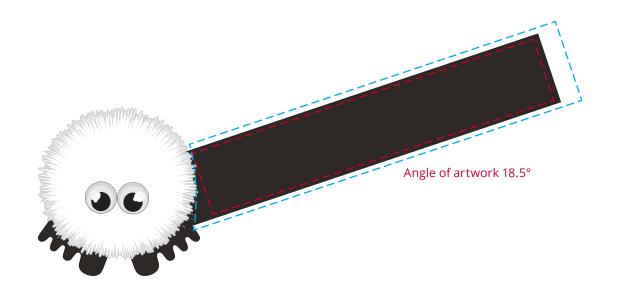

## YOUR VISUAL PROOF (1 of 2)

Order Reference xxxxxx

Date created xx/xx/xx

Created by xx

Product 192473

Bug Colour White

Foot Colour Black

Ribbon Colour Black

Branding Full Colour

## Artwork Advisories

This template is not to scale and is to be used as a guide for print size & positioning only.

Full colour printed colours may differ when printed to the final product.

It is the customer's responsibility to ensure that the proof is correct in all areas. Please be sure to double-check spelling, grammar, layout and design before approving artwork. Due to the variation in monitor colours and adjustments, PDF proofs may not provide an accurate colour representation of the final product & printed work. Once artwork is approved, your order will be processed based on the above unless any amendments are made. All orders are subject to our terms and conditions.