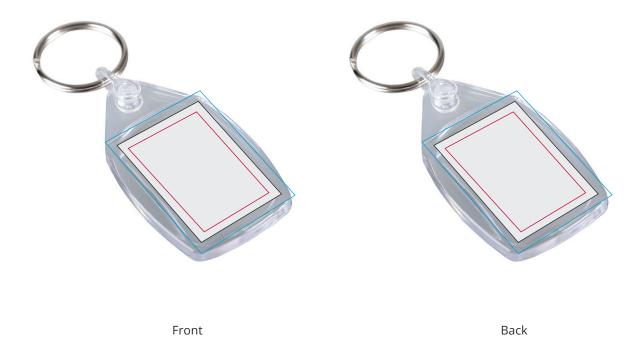

## YOUR VISUAL PROOF (1 of 2)

Order Reference XXXXXX xx/xx/xx Date created Created by

XX

Product 192479 Colour Clear

Full Colour Branding