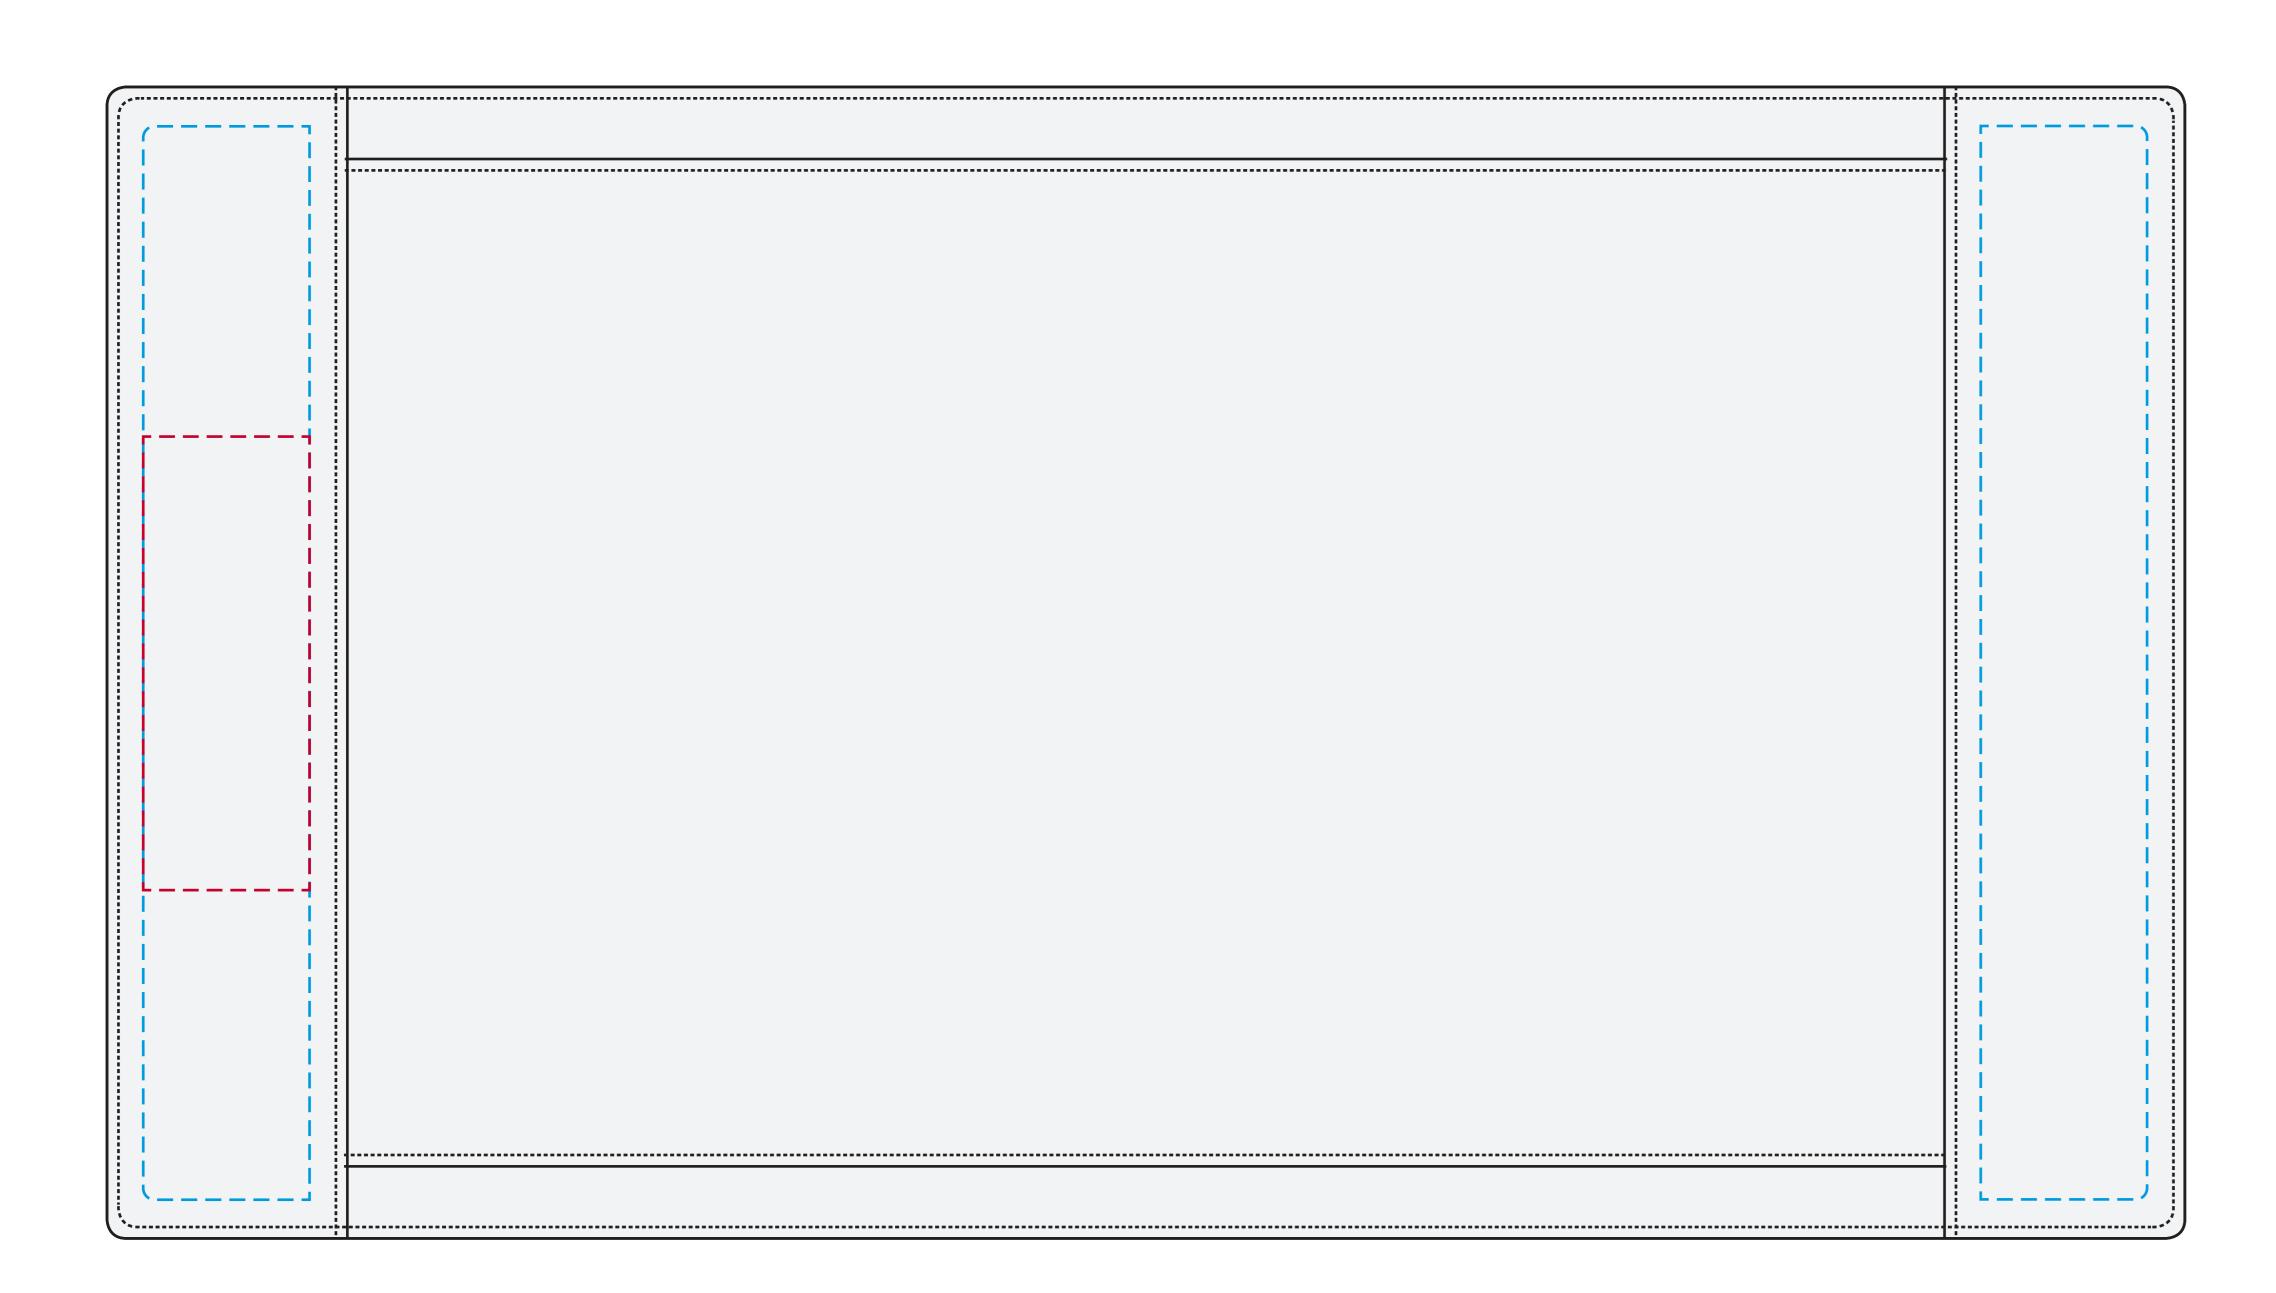

## YOUR VISUAL PROOF

- Print Area can go anywhere inside these boundaries
- --- Print Area

Scale 100% Print area 44 x 120 mm Logo size xx x xxmm

Order Reference

Date created xx/xx/xx

Created by

XX/XX/X

XXXXXX

Product 190210

Colour White

Branding Debossed / Foil Blocked

Foil Block Colours

**Artwork Advisories** 

It is the customer's responsibility to ensure that the proof is correct in all areas. Please be sure to double-check spelling, grammar, layout and design before approving artwork. Due to the variation in monitor colours and adjustments, PDF proofs may not provide an accurate colour representation of the final product & printed work. Once artwork is approved, your order will be processed based on the above unless any amendments are made. All orders are subject to our terms and conditions.