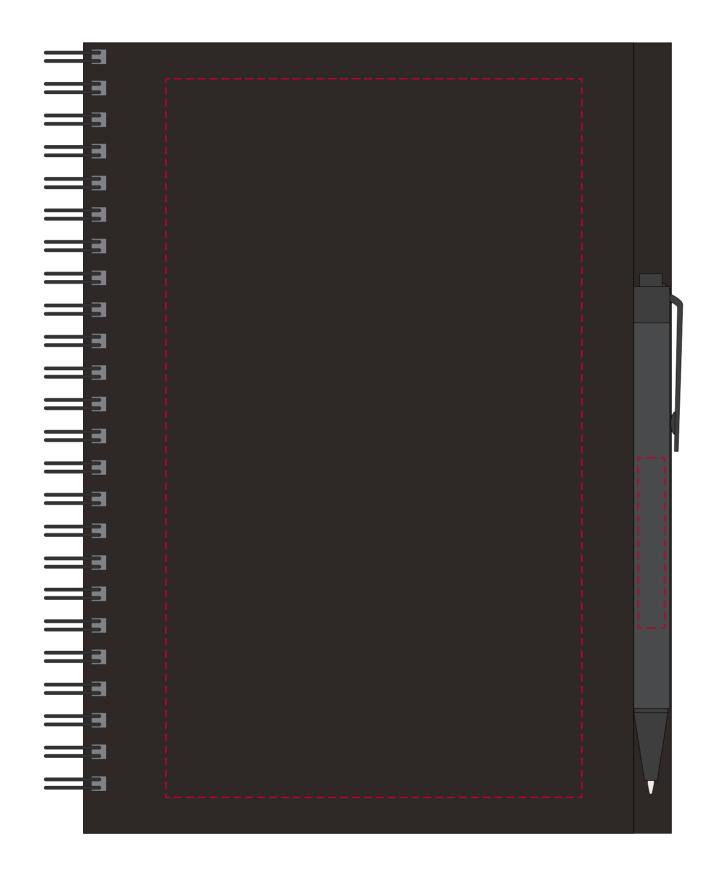

## YOUR VISUAL PROOF

Order Reference xxxxxx

Date created xx/xx/xx

Created by xx

Product 191155

Colour Black

Branding Spot Colour (3 col. max)

## **Artwork Advisories**

Do not print large blocks of white on a dark coloured notebook as the colour can be inconsistent due to the material.

It is the customer's responsibility to ensure that the proof is correct in all areas. Please be sure to double-check spelling, grammar, layout and design before approving artwork. Due to the variation in monitor colours and adjustments, PDF proofs may not provide an accurate colour representation of the final product & printed work. Once artwork is approved, your order will be processed based on the above unless any amendments are made. All orders are subject to our terms and conditions.