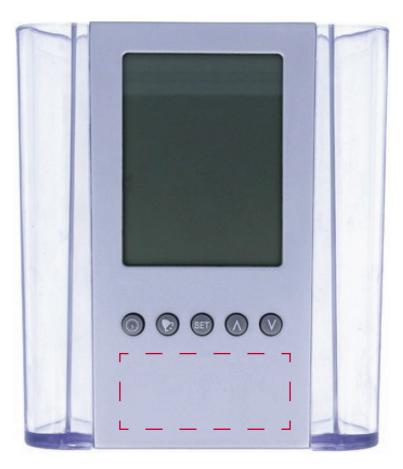

## YOUR VISUAL PROOF

Order Reference xxxxxx Date created xx/xx/xx Created by xx

| Product  | 192505      |
|----------|-------------|
| Colour   | Clear       |
| Branding | Spot colour |