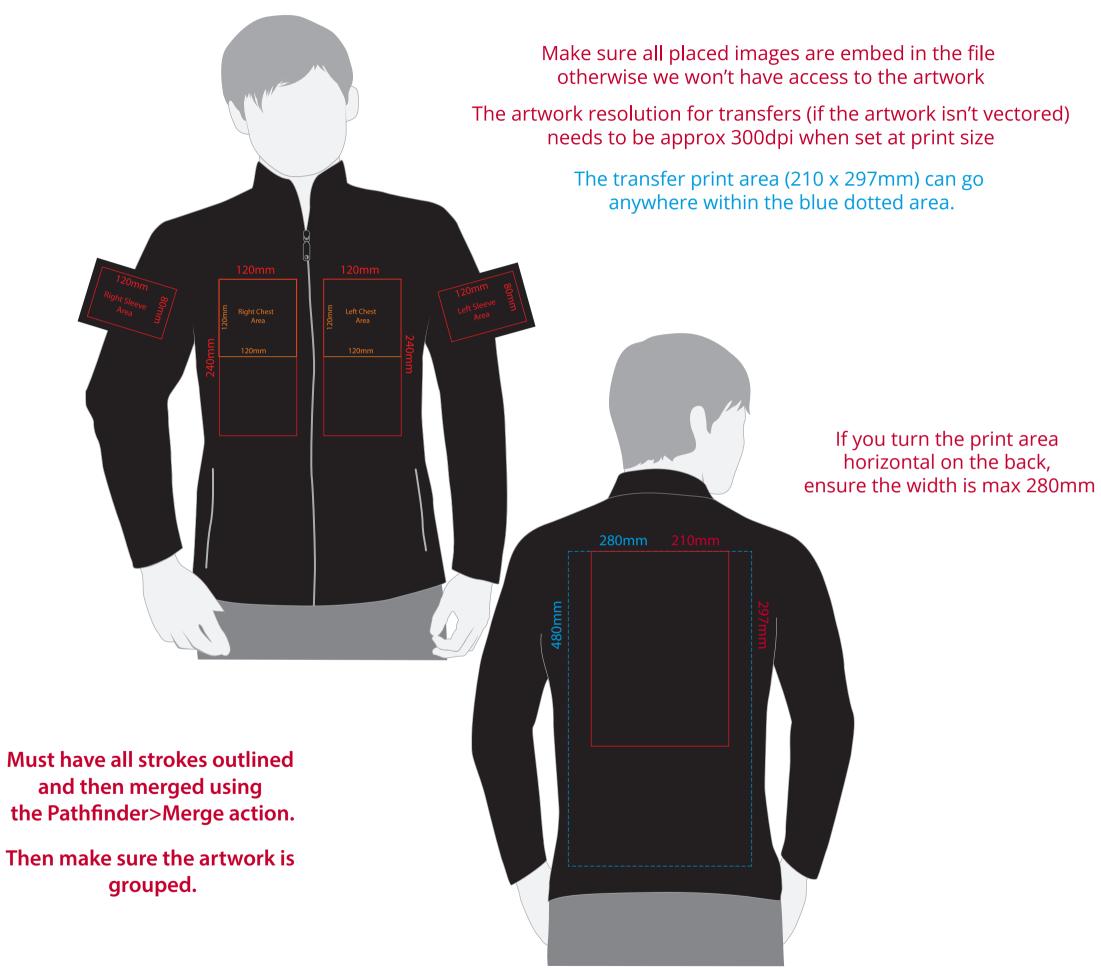

## YOUR VISUAL PROOF (1 of 2)

Please see page 2 for actual artwork size. For Visual Purposes Only

| Order Reference | xxxxxx   |
|-----------------|----------|
| Date created    | xx/xx/xx |
| Created by      | XX       |

Product Colour Branding

188462 XXXXXX Full Colour Transfer

## Artwork Advisories

This template is not to scale and is to be used as a guide for print size & positioning only.

When transfer printed an outline edge (keyline) may be visible.

Full colour printed colours may differ when printed to the final product.

## YOUR VISUAL PROOF (2 of 2)

Visual Scale 100%

Order Reference Date created Created by xxxxxx xx/xx/xx xx

| Print position | XXXX                 |
|----------------|----------------------|
| Print area     | xx x xx mm           |
| Logo size      | xx x xx mm           |
| Branding       | Full Colour Transfer |