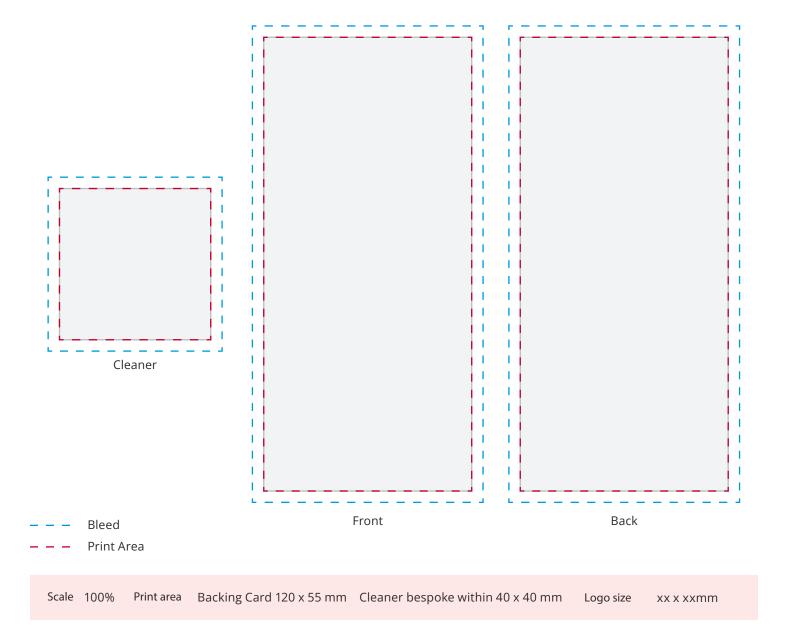

## YOUR VISUAL PROOF

Order Reference xxxxxx

Date created xx/xx/xx

Created by xx

Product 192532

Colour White

Branding Full Colour