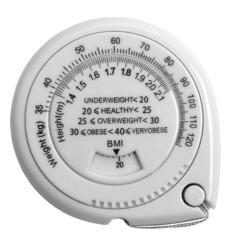

## YOUR VISUAL PROOF

Order Reference xxxxxx

Date created xx/xx/xx

Created by xx

Product 192582 Colour White

Branding Spot colour