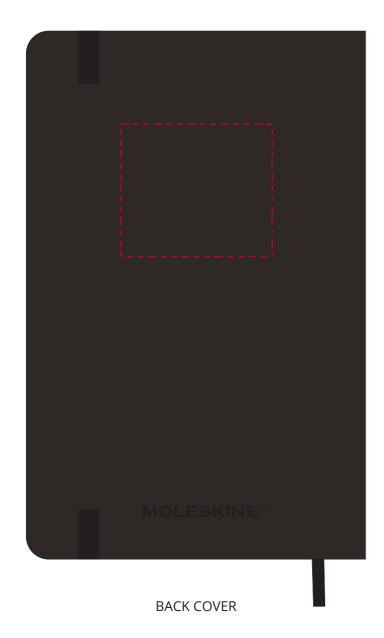

# YOUR VISUAL PROOF (2 of 2)

Order Reference xxxxxx

Date created xx/xx/xx

Created by xx

Product 192633 Colour Black

**Position** Back Cover

**Branding** Debossed / Foil Blocked

### **Foil Block Colours**

XXX