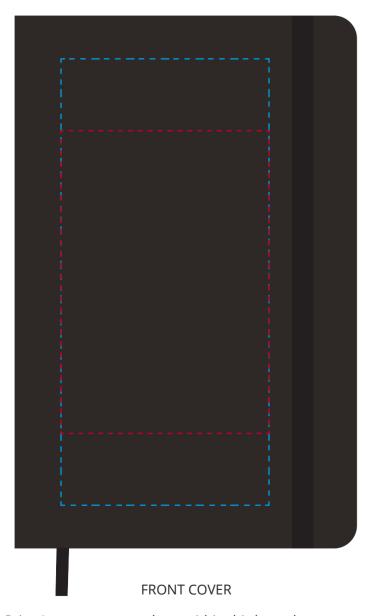

## YOUR VISUAL PROOF (1 of 2)

- --- Print Area can go anywhere within this boundary
- --- Print Area

Scale 100% Print area 55 x 80 mm Logo size xx x xx mm

Order Reference xxxxxx

Date created xx/xx/xx

Created by xx

Product 192633

Colour Black

**Position** Front Cover

**Branding** Debossed / Foil Blocked

### **Foil Block Colours**

xxx