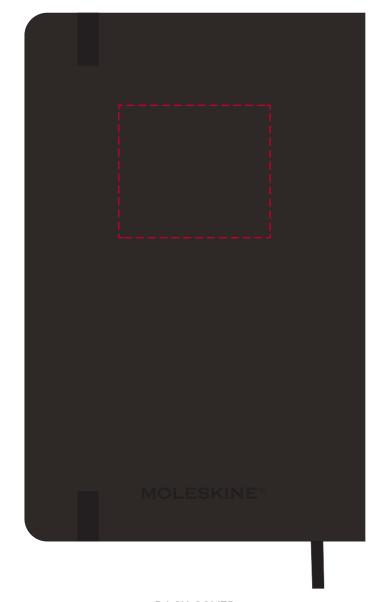

## YOUR VISUAL PROOF (2 of 2)

**BACK COVER** 

BACK COVER WITH WRAP (Wrap shown comes with item as standard)

**Scale** 100% **Print area** 40 x 35 mm **Logo size** xx x xx mm

Order Reference xxxxxx

Date created xx/xx/xx