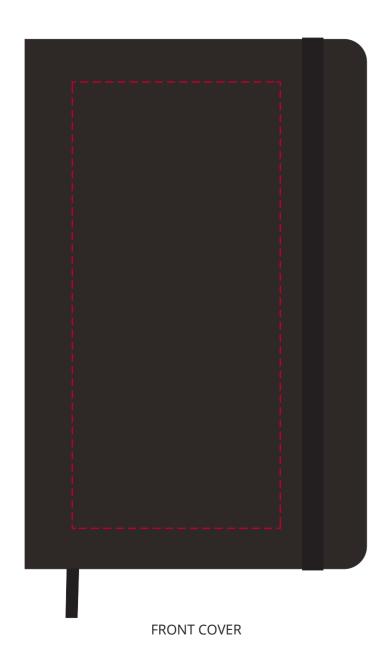

## YOUR VISUAL PROOF (1 of 2)

Scale 100% Print area 55 x 118 mm Logo size xx x xx mm

Order Reference xxxxxx

Date created xx/xx/xx

Created by xx

Product 192633 Colour Black

PositionFront CoverBrandingFull Colour