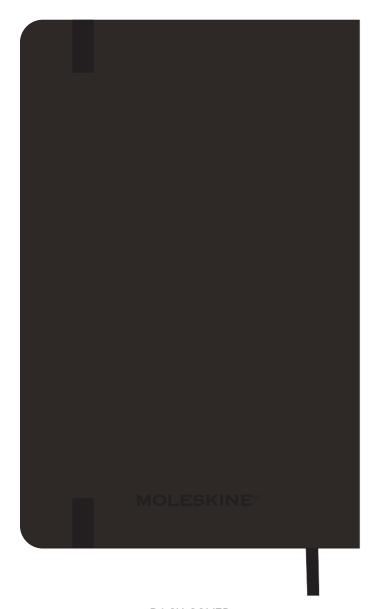

# YOUR VISUAL PROOF (2 of 2)

**BACK COVER** 

BACK COVER WITH WRAP (Wrap shown comes with item as standard)

Visual scale 100%.

Order Reference xxxxxx

Date created xx/xx/xx

Created by xx

Product 192633 Colour Black

**Position** Back Cover

**Branding** Spot Colour (1 col. max)