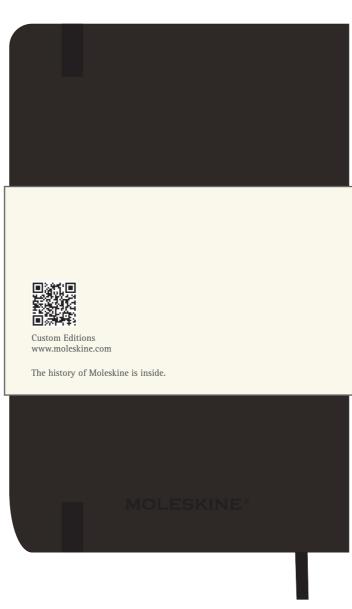

# YOUR VISUAL PROOF (2 of 2)

**BACK COVER** 

BACK COVER WITH WRAP (Wrap shown comes with item as standard)

Visual scale 100%.

Order Reference xxxxxx

Date created xx/xx/xx

Created by xx

Product 192633 Colour Black

**Position** Back Cover

**Branding** Spot Colour (1 col. max)