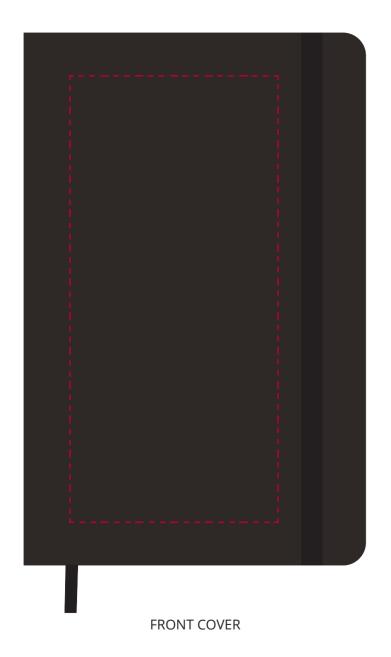

# YOUR VISUAL PROOF (1 of 2)

**Print area** 118 x 55 mm

**Scale** 100%

Logo size xx x xx mm

Order Reference xxxxxx

Date created xx/xx/xx

Created by xx

Product 192633

Colour Black

**Position** Front Cover

**Branding** Spot Colour (1 col. max)