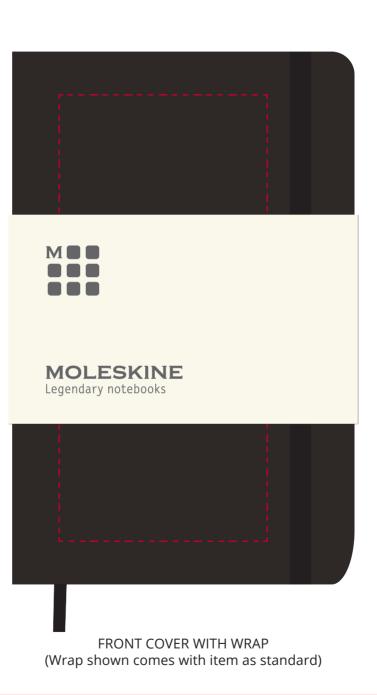

# YOUR VISUAL PROOF (1 of 2)

**Print area** 118 x 55 mm

**Scale** 100%

Logo size xx x xx mm

Order Reference xxxxxx

Date created xx/xx/xx

Created by xx

Product 192633

Colour Black

**Position** Front Cover

**Branding** Spot Colour (1 col. max)