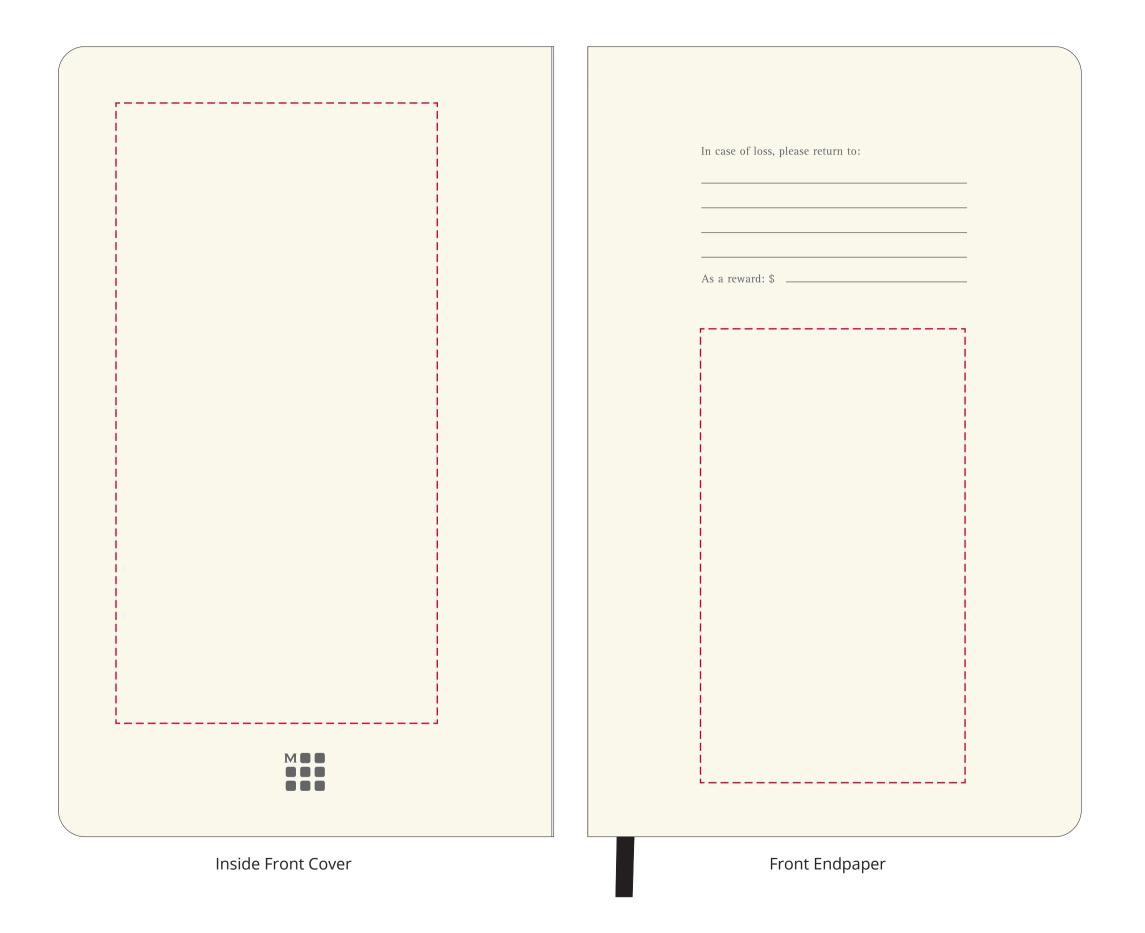

# YOUR VISUAL PROOF (2 of 2)

| Order Reference | XXXXXX   |
|-----------------|----------|
| Date created    | xx/xx/xx |
| Created by      | XX       |

| Product  | 192634                    |
|----------|---------------------------|
| Colour   | White                     |
| Branding | Spot Colour / Full Colour |