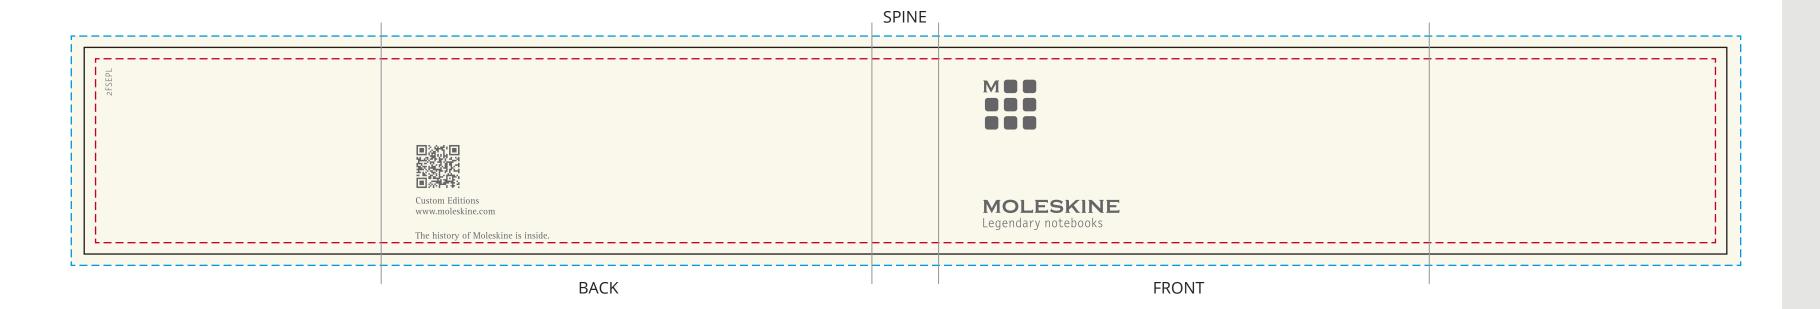

# YOUR VISUAL PROOF (1 of 2)

| Order Reference | xxxxxx   |
|-----------------|----------|
| Date created    | xx/xx/xx |
| Created by      | xx       |
|                 |          |

| Product  | 192634                    |
|----------|---------------------------|
| Colour   | White                     |
| Branding | Spot Colour / Full Colour |