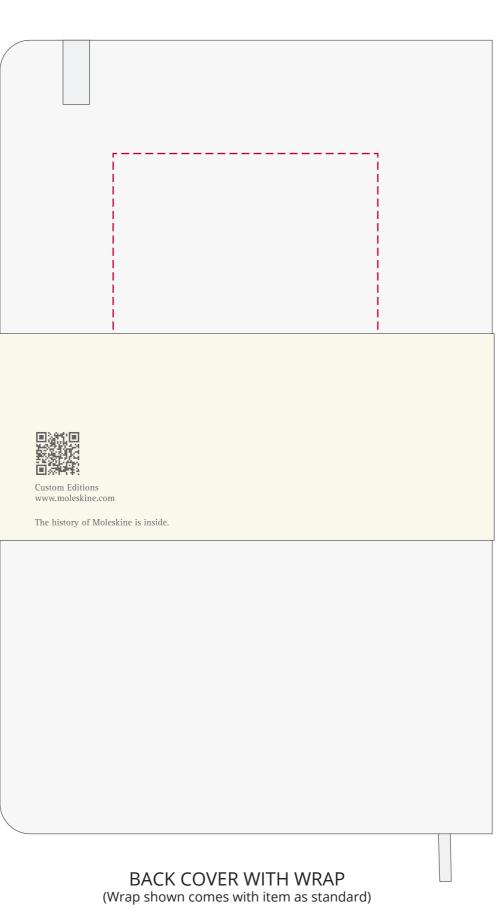

# YOUR VISUAL PROOF (2 of 2)

**Order Reference** XXXXXX **Date created** xx/xx/xx**Created by** XX

**Product** 192634 Colour White

Spot Colour (1 col. max) **Branding** 

/ Debossed

## **PANTONE® Colours**

**PANTONE®** XXXc

### **Artwork Advisories**

It is the customer's responsibility to ensure that the proof is correct in all areas. Please be sure to double-check spelling, grammar, layout and design before approving artwork. Due to the variation in monitor colours and adjustments, PDF proofs may not provide an accurate colour representation of the **final product & printed work.** Once artwork is approved, your order will be processed based on the above unless any amendments are made. All orders are subject to our terms and conditions.