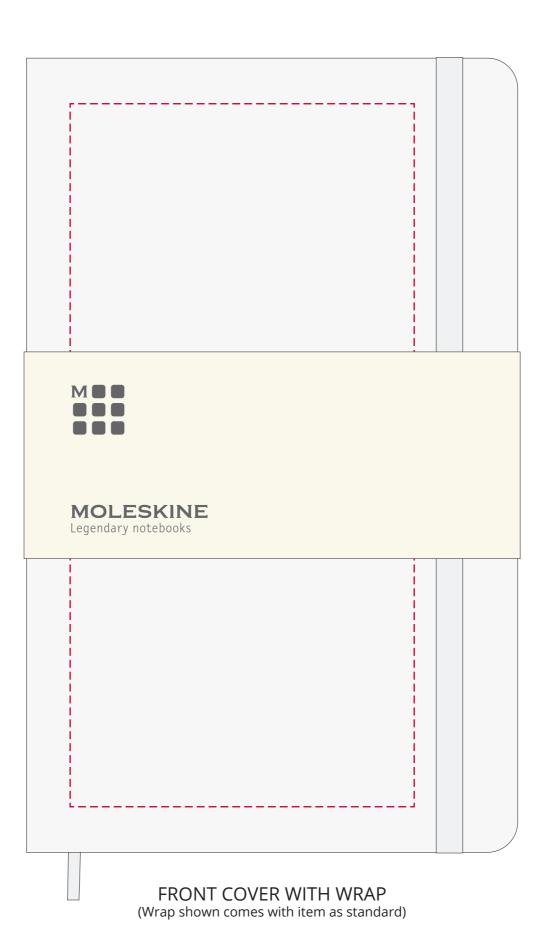

# YOUR VISUAL PROOF (1 of 2)

Scale 100% Print area 91 x 186 mm Logo size xx x xx mm

Order Reference xxxxxxx

Date created xx/xx/xx

Created by xx

**Product** 192634

**Colour** White

**Branding** Spot Colour (1 col. max)

/ Debossed

#### **PANTONE® Colours**

PANTONE®

#### **Artwork Advisories**

It is the customer's responsibility to ensure that the proof is correct in all areas. Please be sure to double-check spelling, grammar, layout and design before approving artwork.