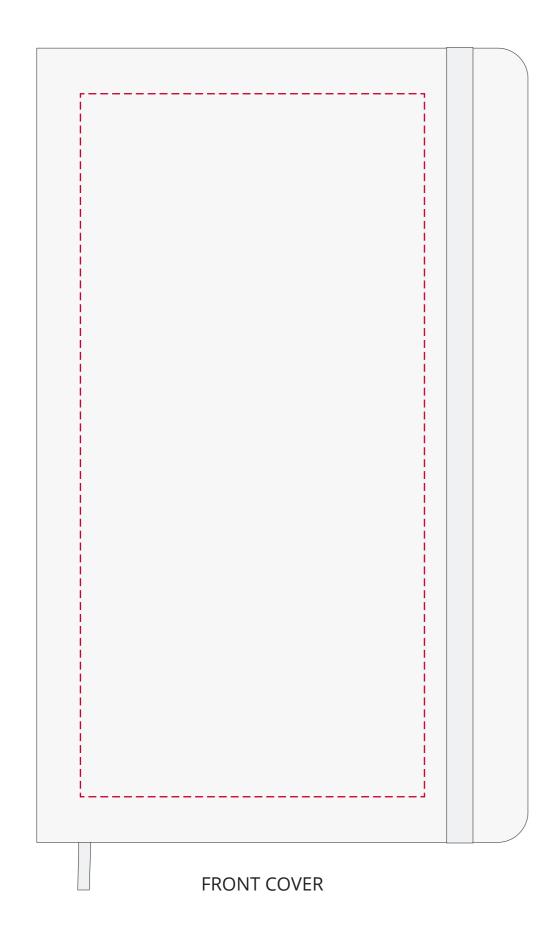

# YOUR VISUAL PROOF (1 of 2)

Scale 100% Print area 91 x 186 mm Logo size xx x xx mm

Order Reference xxxxxxx

Date created xx/xx/xx

Created by xx

**Product** 192634

**Colour** White

**Branding** Spot Colour (1 col. max)

/ Debossed

#### **PANTONE® Colours**

PANTONE®

#### **Artwork Advisories**

It is the customer's responsibility to ensure that the proof is correct in all areas. Please be sure to double-check spelling, grammar, layout and design before approving artwork.