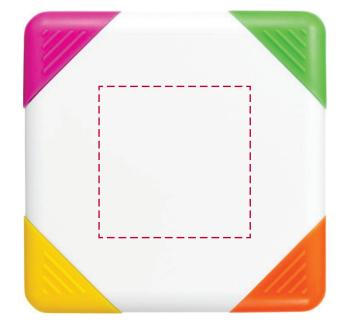

## YOUR VISUAL PROOF

Order Reference XXXXXX Date created xx/xx/xx Created by

| Product  | 192646                    |
|----------|---------------------------|
| Colour   | White                     |
| Branding | Spot Colour / Full Colour |