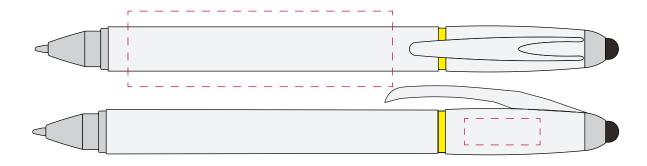

## YOUR VISUAL PROOF

Order Reference xxxxxx

Date created xx/xx/xx

Created by xx

Product 192689

Colour White

Branding Spot colour (3 col. max)