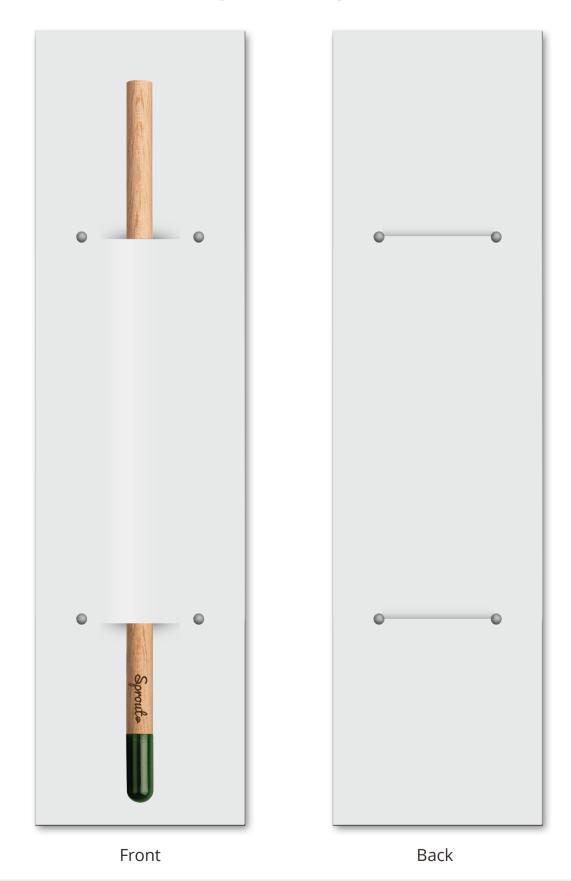

## YOUR VISUAL PROOF (1 of 2)

**For Visual Purposes Only** Please see page 2 for actual artwork size.

Order Reference xxxxxx

Date created xx/xx/xx

Created by xx

Product 192698
Colour White

Branding Full Colour

## **Artwork Advisories**

This template is not to scale and is to be used as a guide for print size & positioning only.

Full colour printed colours may differ when printed to the final product.

It is the customer's responsibility to ensure that the proof is correct in all areas. Please be sure to double-check spelling, grammar, layout and design before approving artwork. Due to the variation in monitor colours and adjustments, PDF proofs may not provide an accurate colour representation of the final product & printed work. Once artwork is approved, your order will be processed based on the above unless any amendments are made. All orders are subject to our terms and conditions.