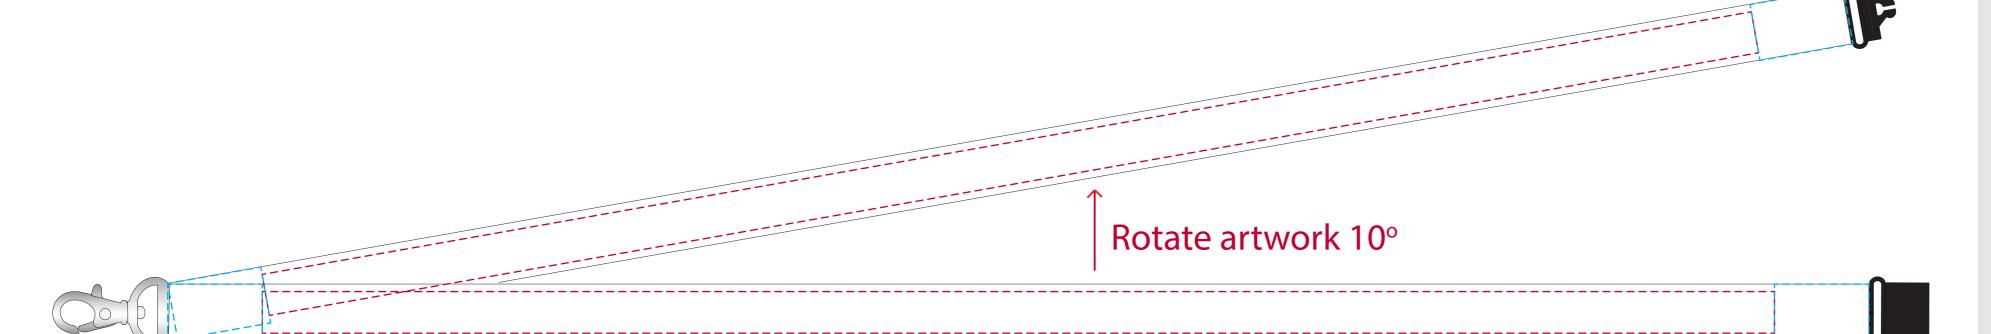

# Keep logo/text at least 25mm from clip to avoid stitching

ale 100% Print area 11 x 400 mm (per strap)

**Logo size** xx x xxmm

Order Reference xxxxxx

Date created xx/xx/xx

Created by xx

**Product** 192766

**Colour** Pantone: XXXc