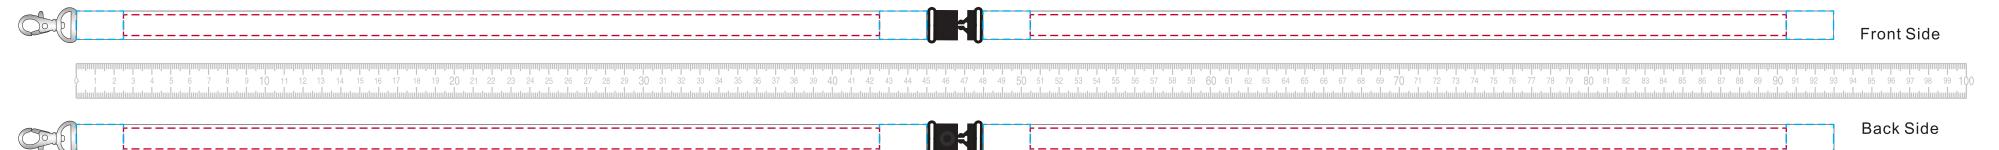

## YOUR VISUAL PROOF (2 of 2)

Order Reference

Date created Created by xx/xx/xx xx

XXXXXX

Print area

11 x 400 mm (per strap)

Logo size Branding

xx x xx mm Spot Colour