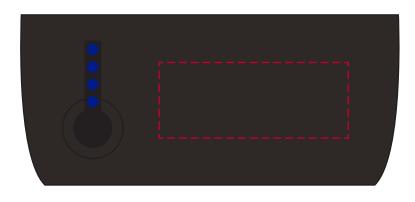

## YOUR VISUAL PROOF

Order ReferencexxxxxxDate createdxx/xx/xxCreated byxx

| Product  | 192805      |
|----------|-------------|
| Colour   | Black       |
| Branding | Full colour |

Full colour printed colours may differ when printed to the final product.