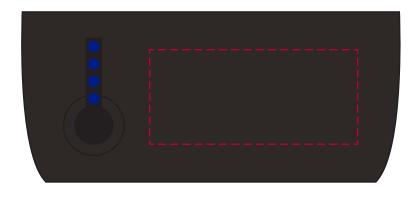

## YOUR VISUAL PROOF

Order ReferencexxxxxxDate createdxx/xx/xxCreated byxx

| Product  | 192805      |
|----------|-------------|
| Colour   | Black       |
| Branding | Spot colour |