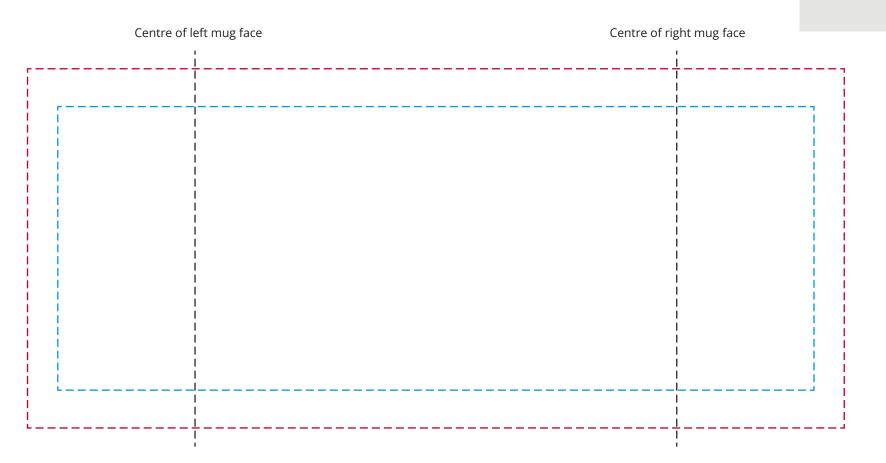

## YOUR VISUAL PROOF (2 of 2)

Order ReferencexxxxxxDate createdxx/xx/xxCreated byxx

| Print area | 216 x 95 mm |
|------------|-------------|
| Logo size  | xx x xx mm  |
| Branding   | Full Colour |

Visual scale 100%.