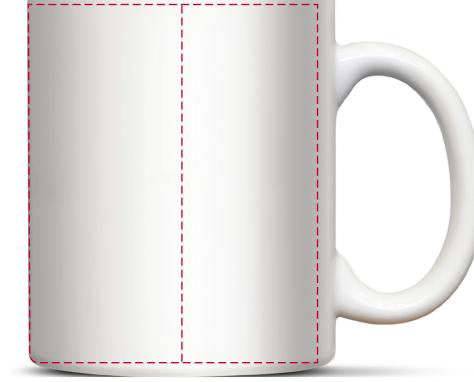

## YOUR VISUAL PROOF (1 of 2)

Artroom Notes: If print area is filled, warped artwork will sit approx. 0.25mm from the bottom (practically touching)

For Visual Purposes Only. Please see page 2 for actual artwork size.

Order Reference xxxxxx Date created xx/xx/xx Created by xx

| Product  | 192770      |
|----------|-------------|
| Colour   | White       |
| Branding | Full Colour |

Artwork Advisories

This template is not to scale and is to be used as a guide for print size & positioning only.