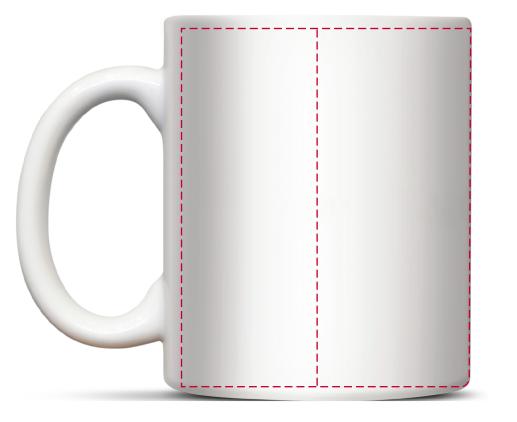

## YOUR VISUAL PROOF (1 of 2)

Artroom Notes: If print area is filled, warped artwork will sit approx. 0.25mm from the bottom (practically touching)

For Visual Purposes Only. Please see page 2 for actual artwork size.

Order Reference xxxxxx Date created xx/xx/xx Created by xx

| Product  | 192770      |
|----------|-------------|
| Colour   | White       |
| Branding | Full Colour |

Artwork Advisories

This template is not to scale and is to be used as a guide for print size & positioning only.