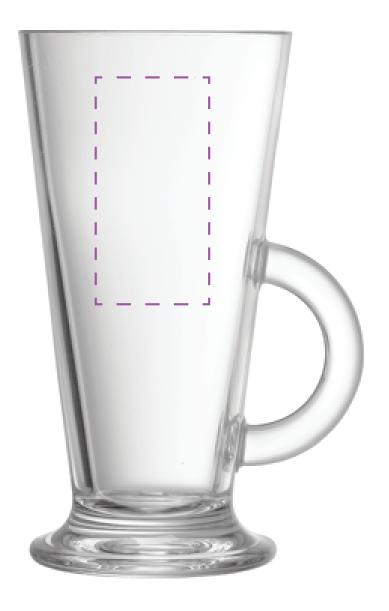

## YOUR VISUAL PROOF

**Order Reference** XXXXXX **Date created** xx/xx/xx **Created by** XX

192820 Product Colour Clear

**Branding** Spot colour