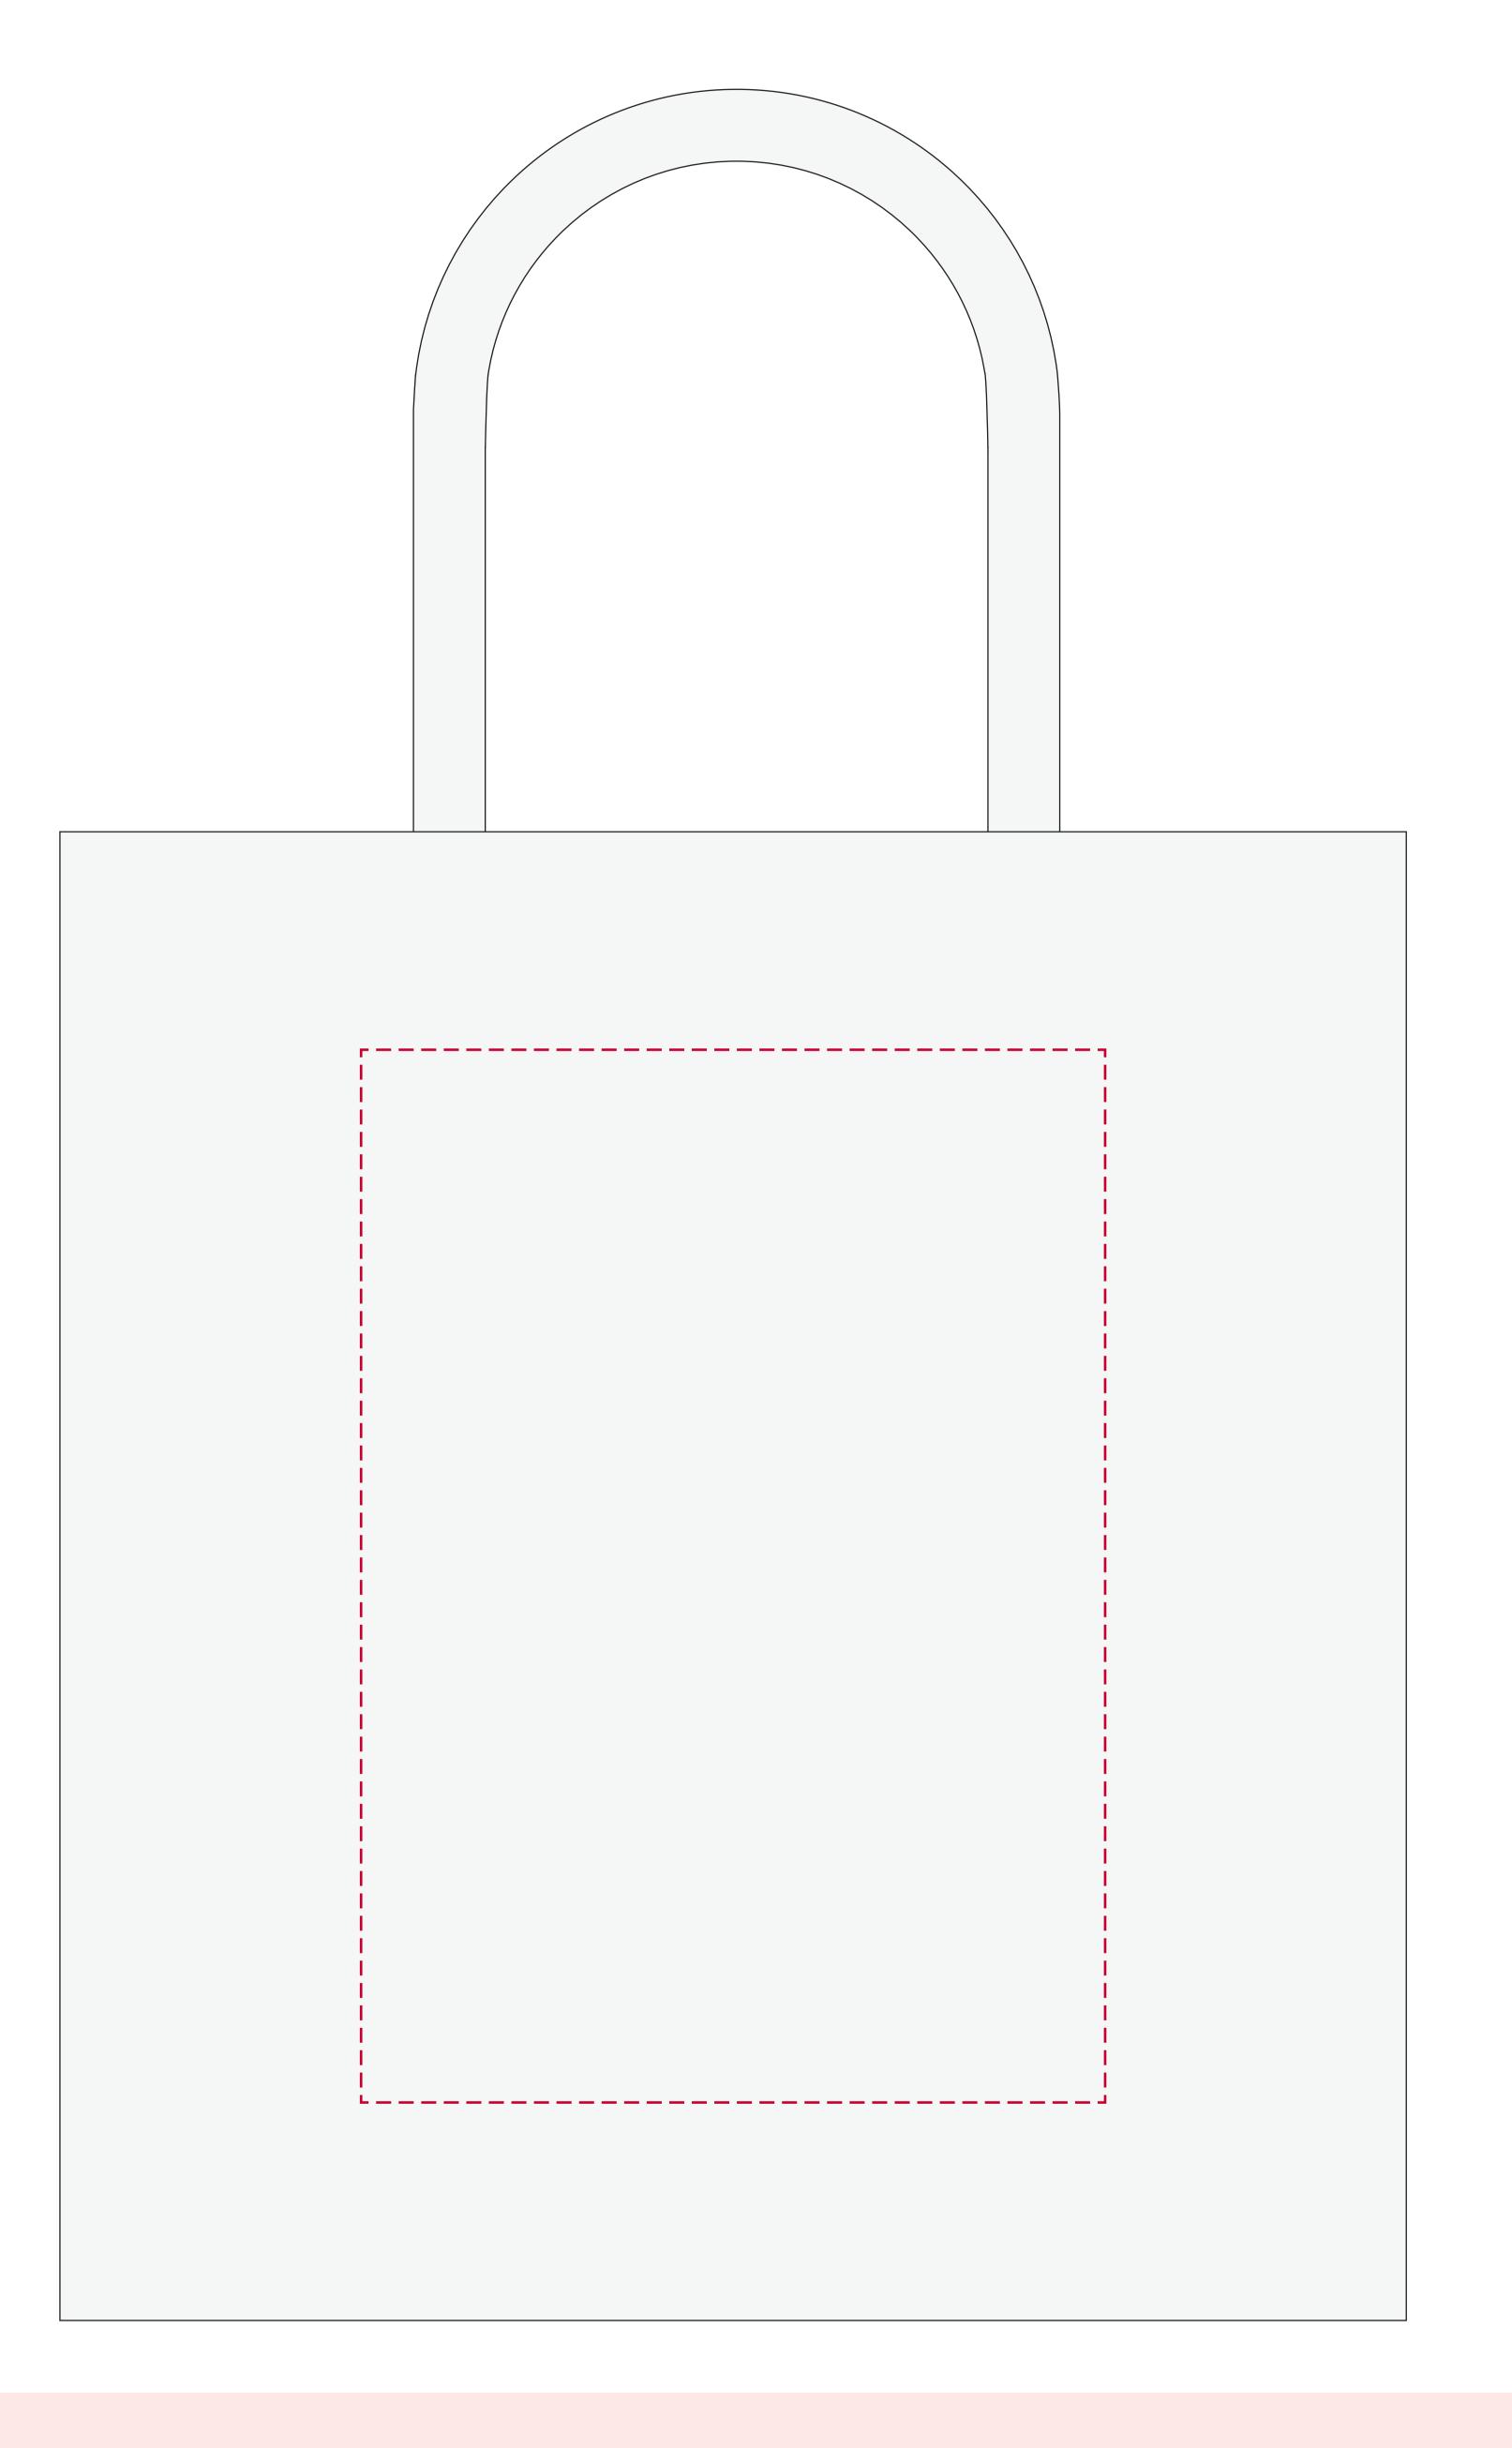

## YOUR VISUAL PROOF (1 of 2)

Scale 100% Print area 210 x 297 mm Logo size xx x xx mm

Order Reference xxxxxxx

Date created xx/xx/xx

Created by xx

Product 192804
Colour White

**Branding** Full Colour Transfer