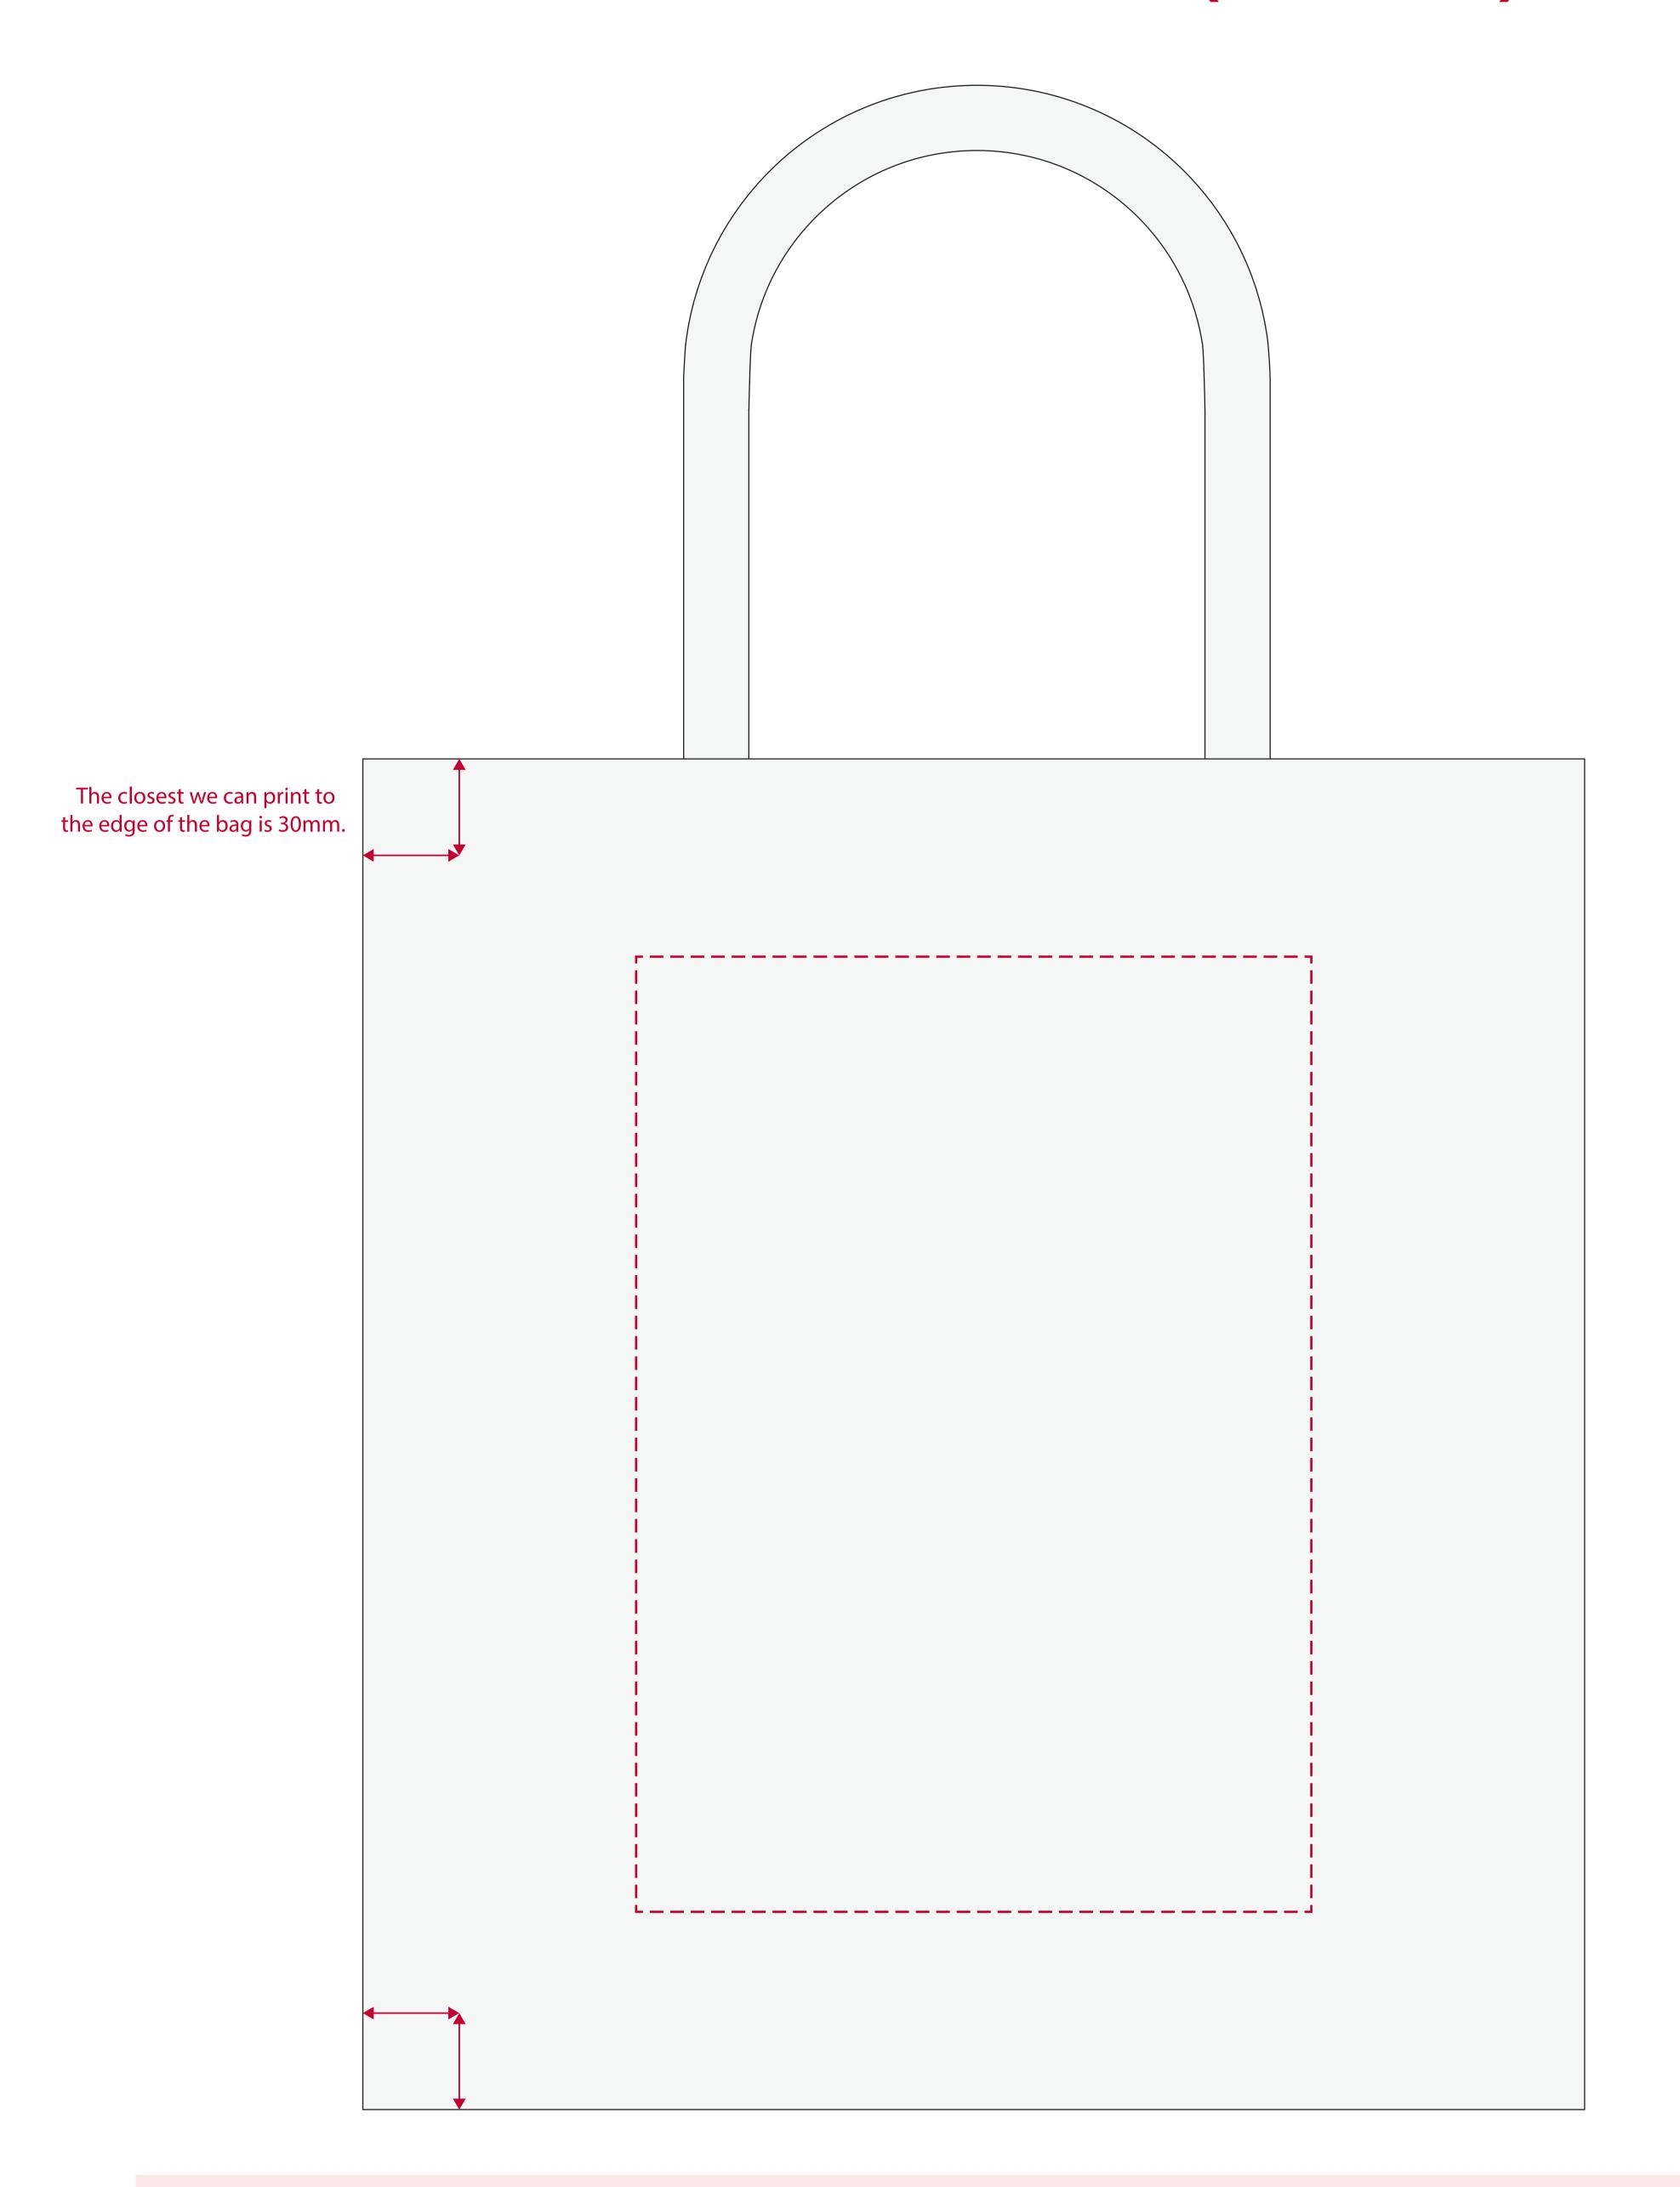

## YOUR VISUAL PROOF (1 of 2)

Scale 100% Print area 210 x 297 mm Logo size xx x xx mm

Order Reference xxxxxxx

Date created xx/xx/xx

Created by xx

Product 192804
Colour White

**Branding** Full Colour Transfer