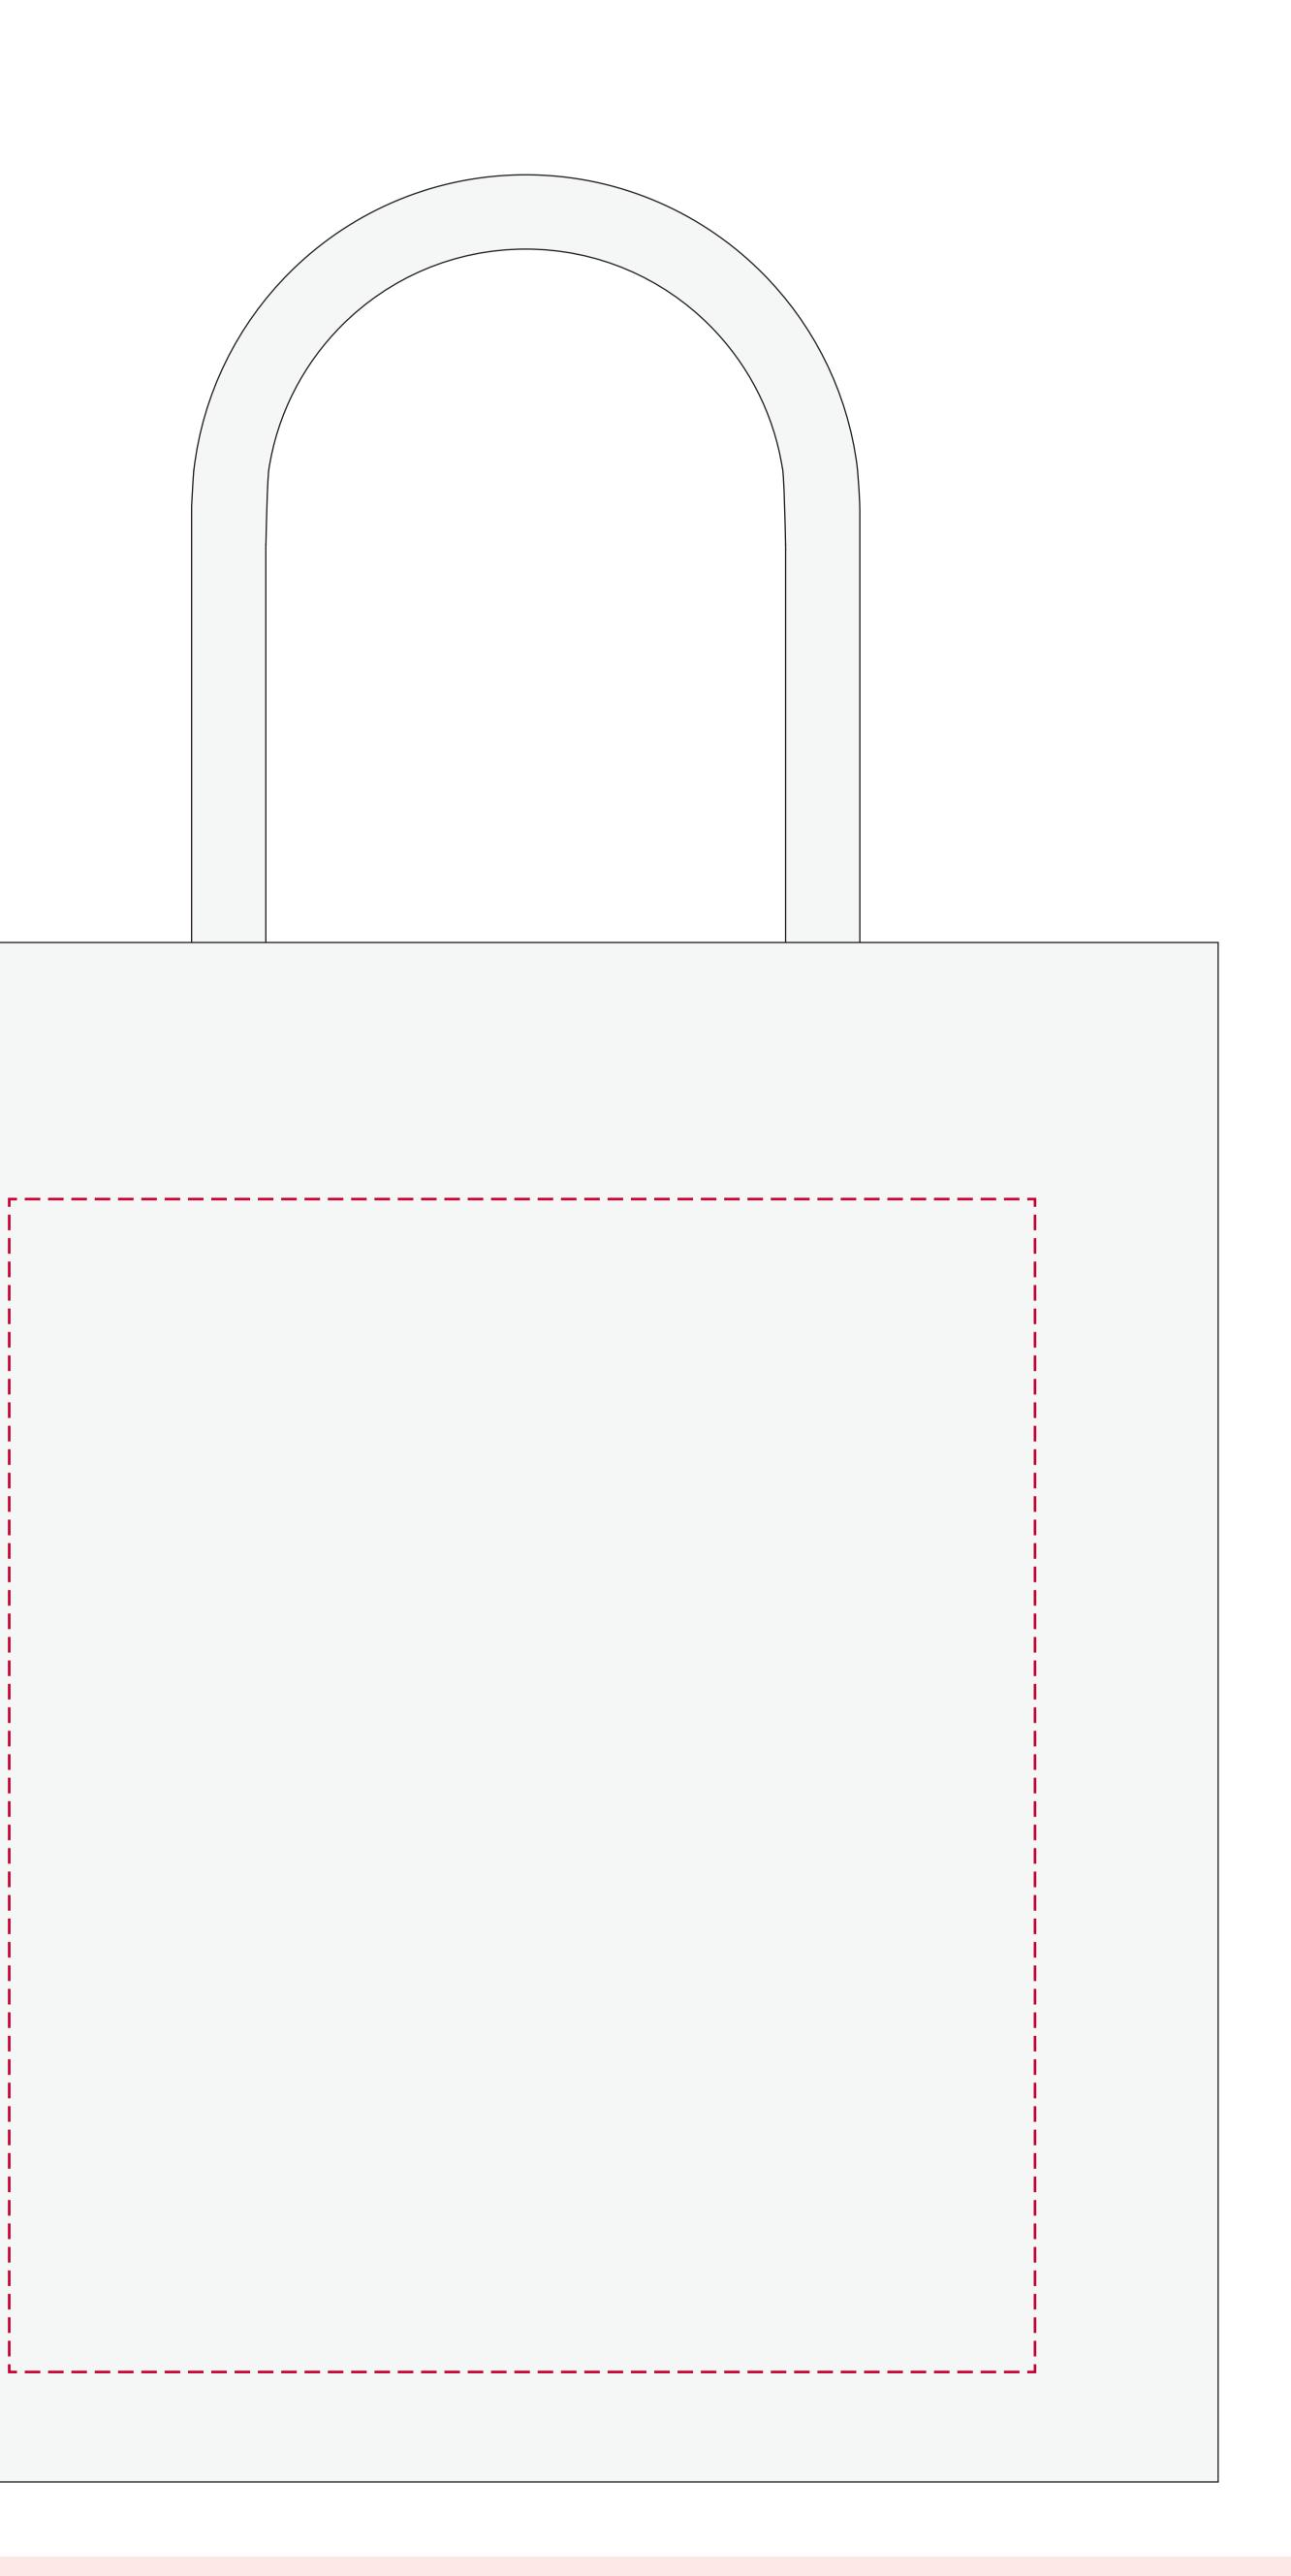

> Maximum colours we can print on a White or Natural bag is 10

Logo size

Order Reference Date created Created by

XXXXXX xx/xx/xx XX

Product Colour Branding

192804 White Spot Colour