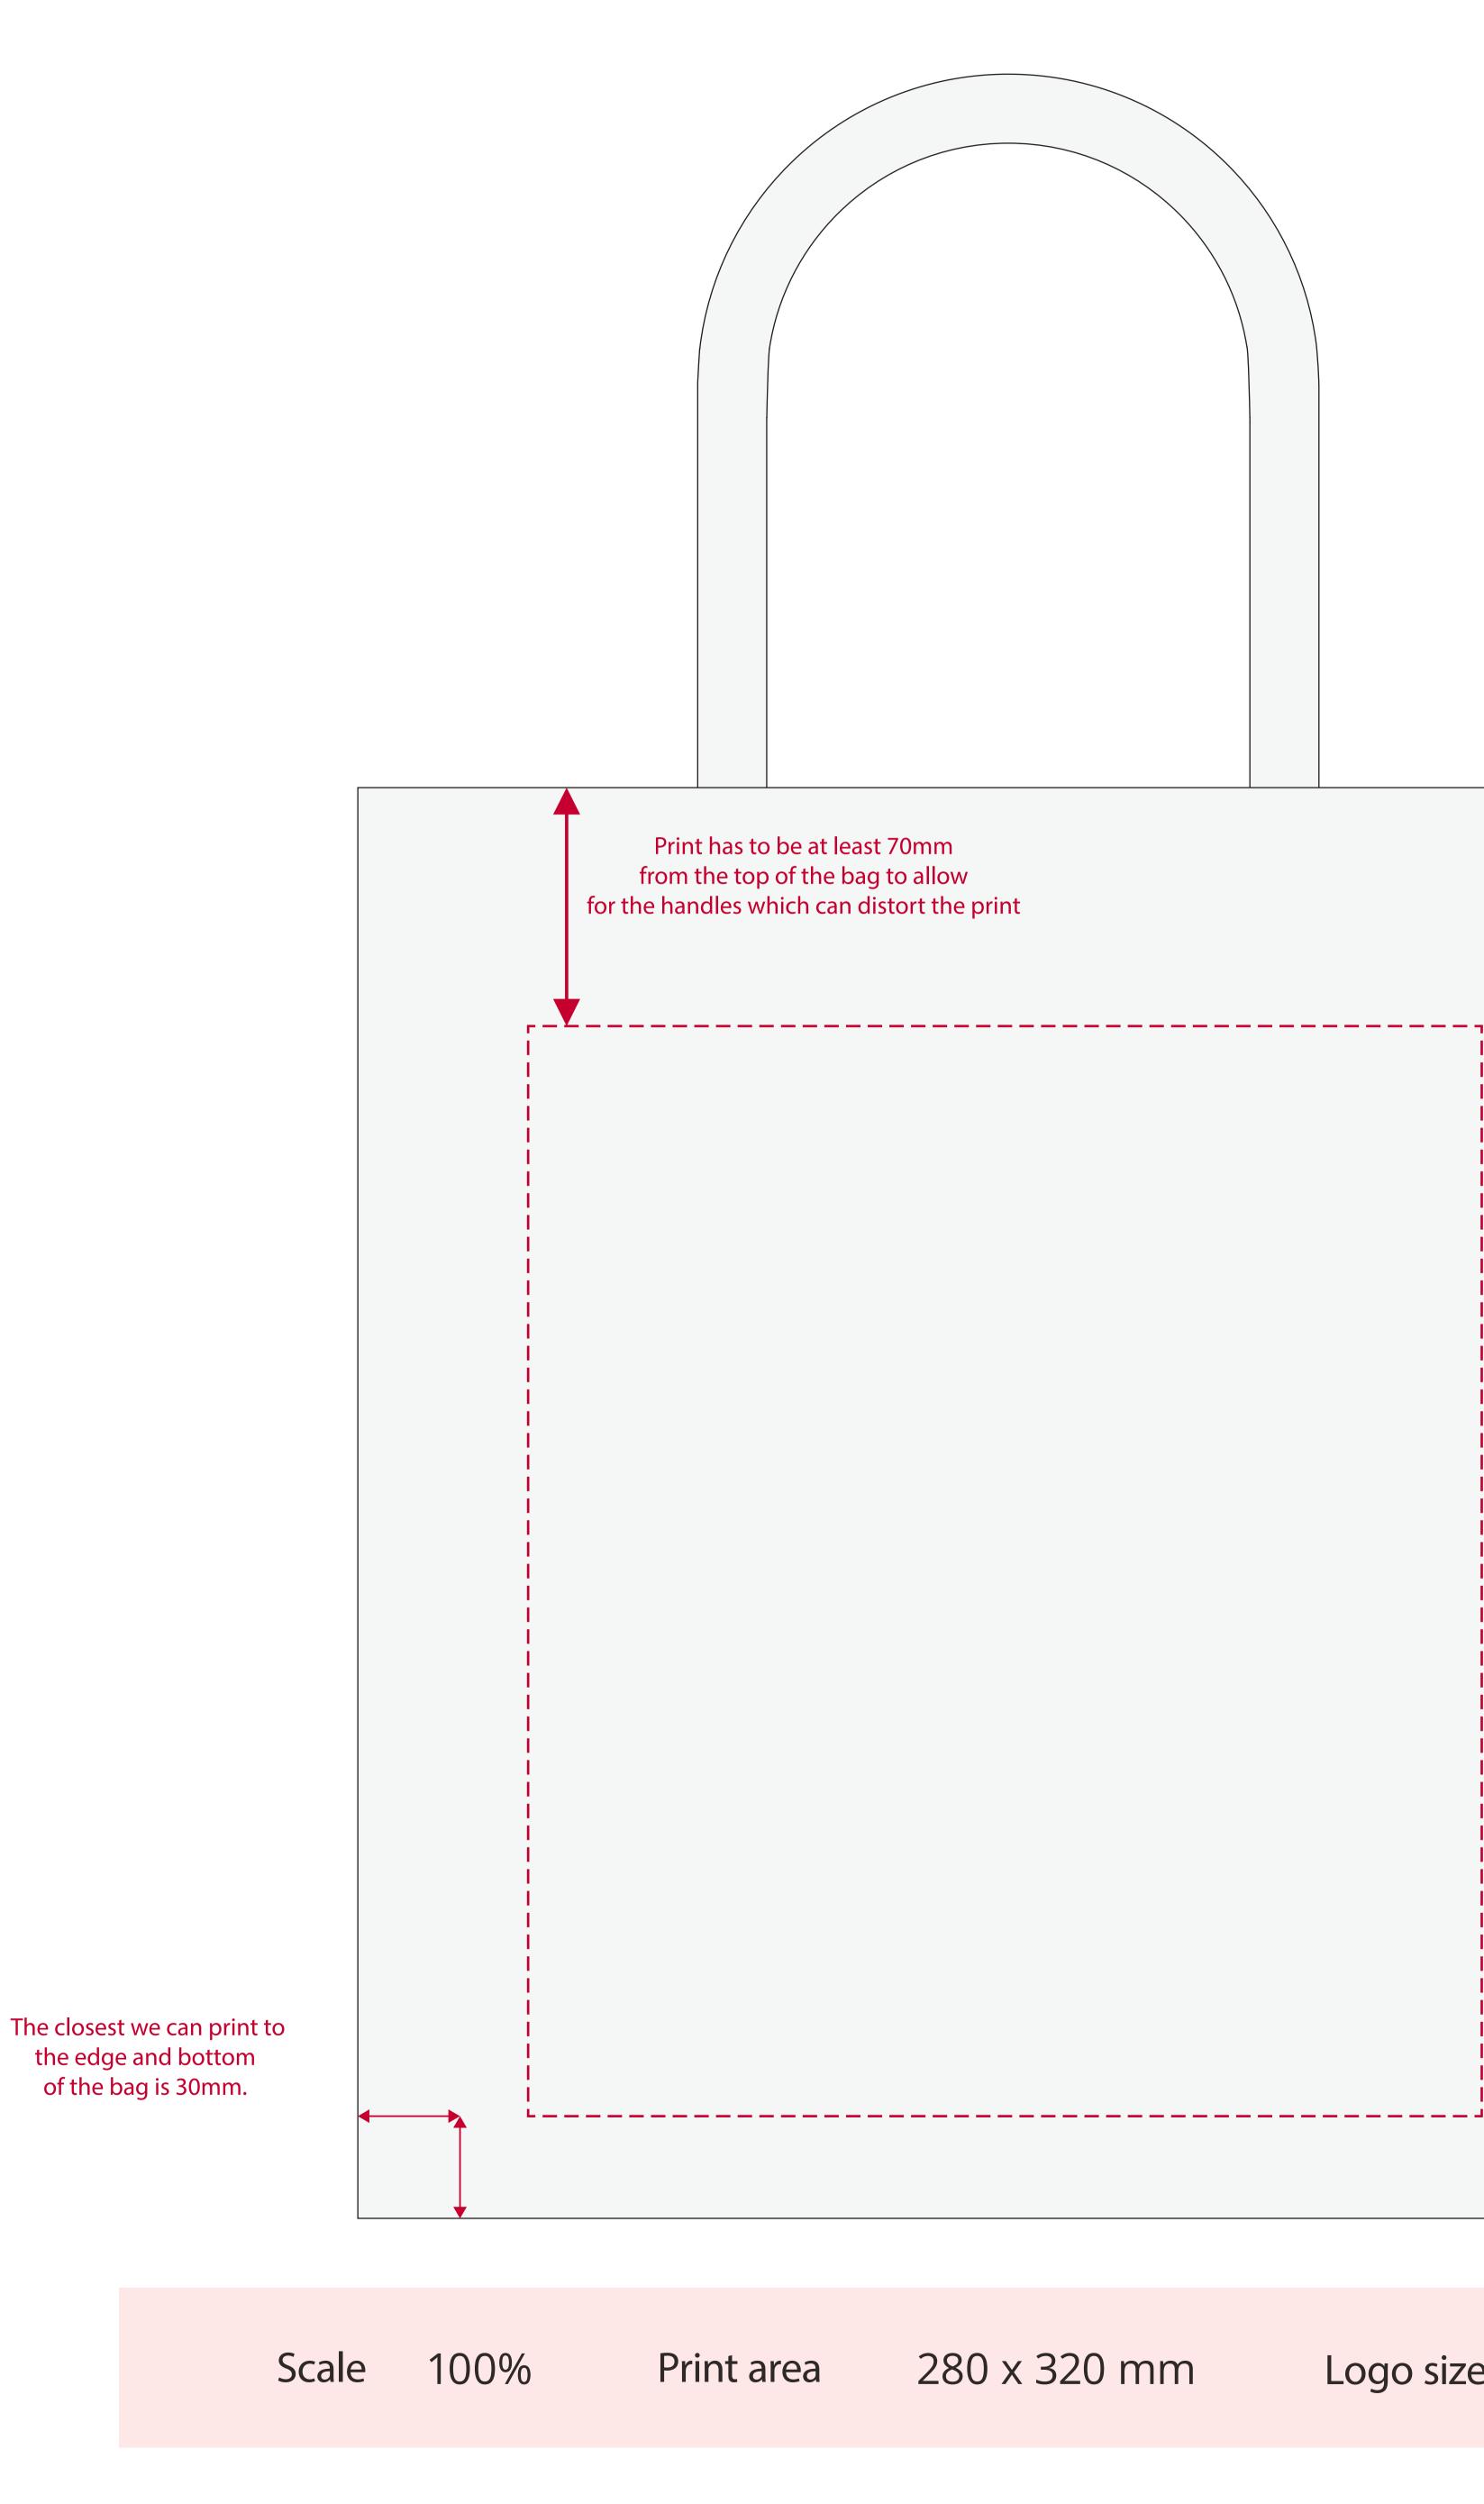

> Maximum colours we can print on a White or Natural bag is 10

Logo size

Order Reference Date created Created by

XXXXXX xx/xx/xx XX

Product Colour Branding

192804 White Spot Colour