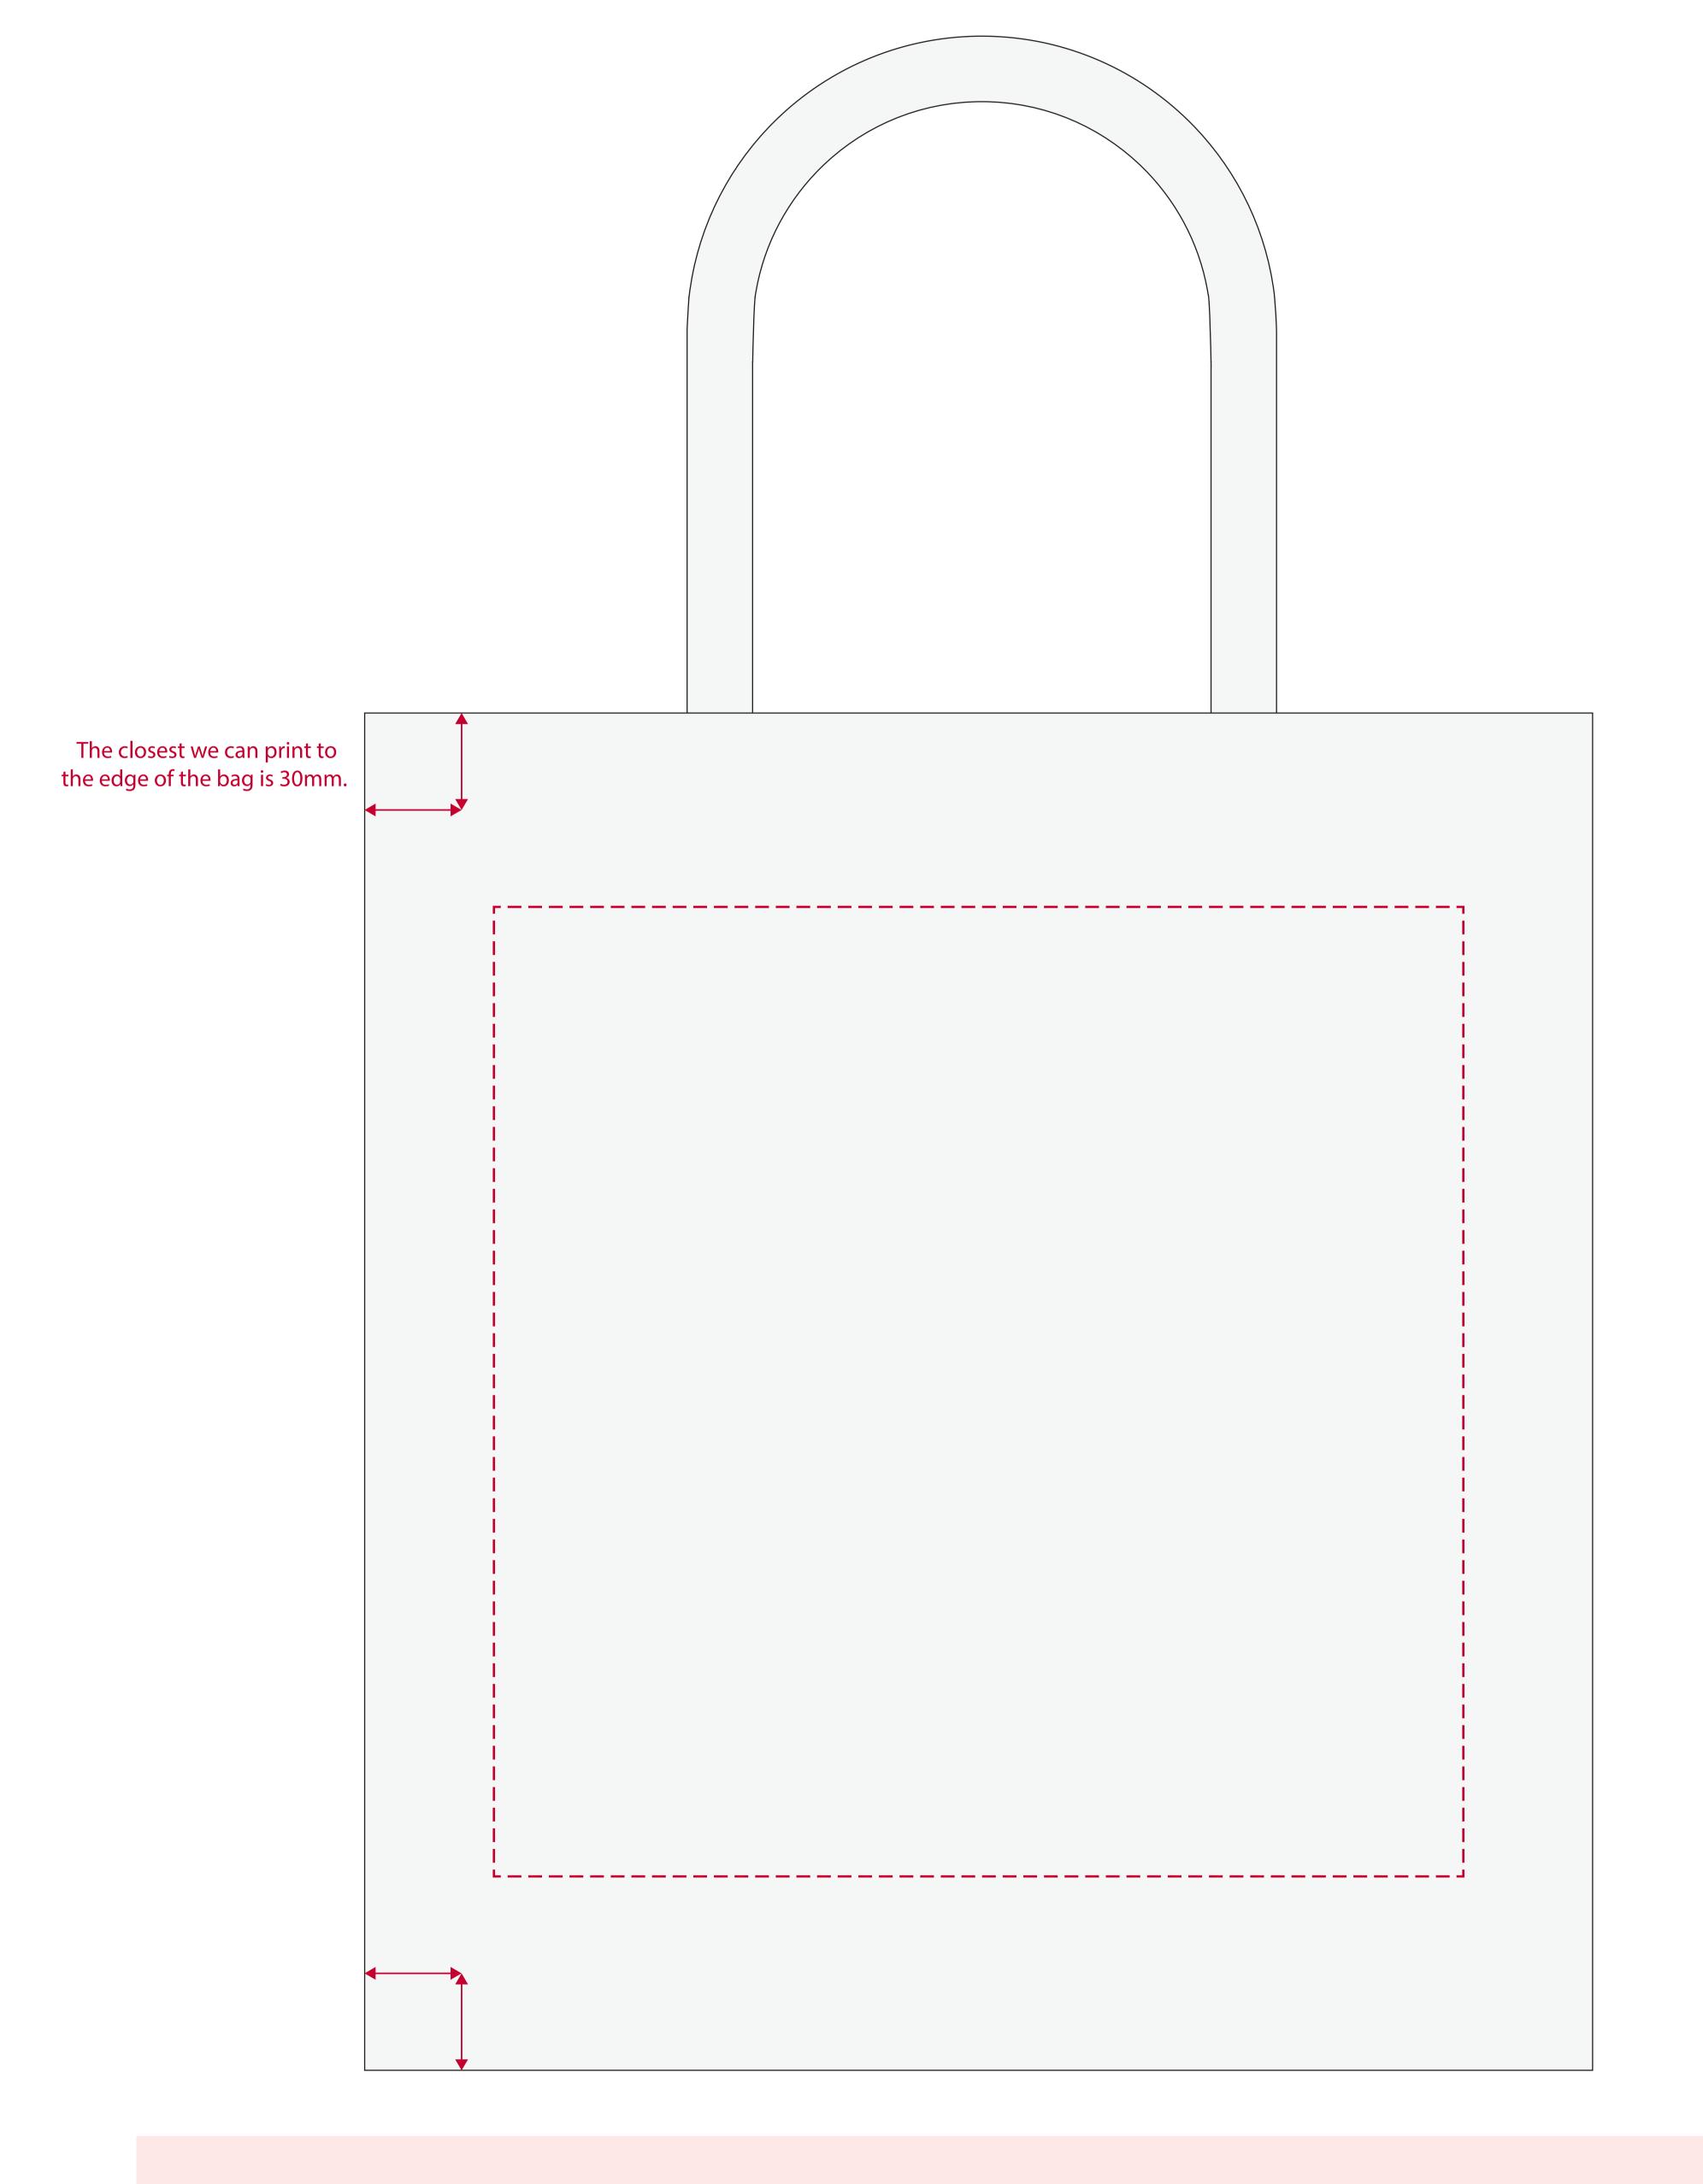

## YOUR VISUAL PROOF (1 of 2)

Scale 100% Print area 300 x 300 mm Logo size xx x xx mm

Order Reference

Date created xx/xx/xx

XXXXXX

XX

Created by

Product 192804

Colour White

Branding Full Colour Transfer