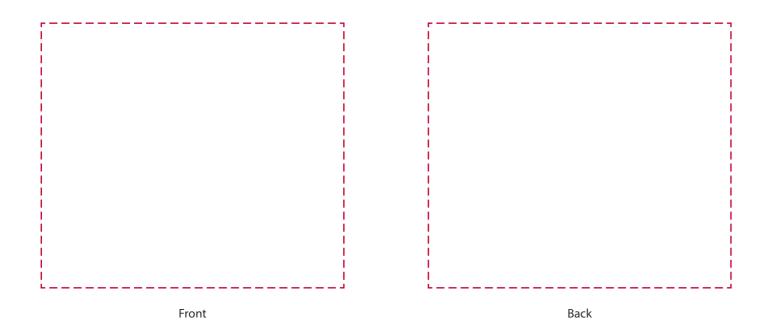

## YOUR VISUAL PROOF (2 of 2)

Visual scale 100%.

Order Reference
Date created
Created by

xxxxxx xx/xx/xx

Print area 80 x 70 mm

Logo size xx x xx mm

Branding Spot Colour