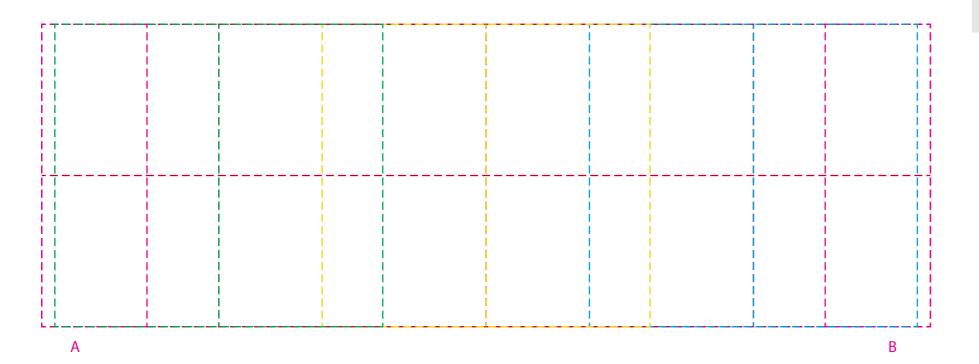

## YOUR VISUAL PROOF (2 of 2)

Visual scale 100%.

Order Reference Date created

Created by

xxxxxx xx/xx/xx

Print area 235 x 80 mm

Logo size xx x xx mm

Branding Spot Colour