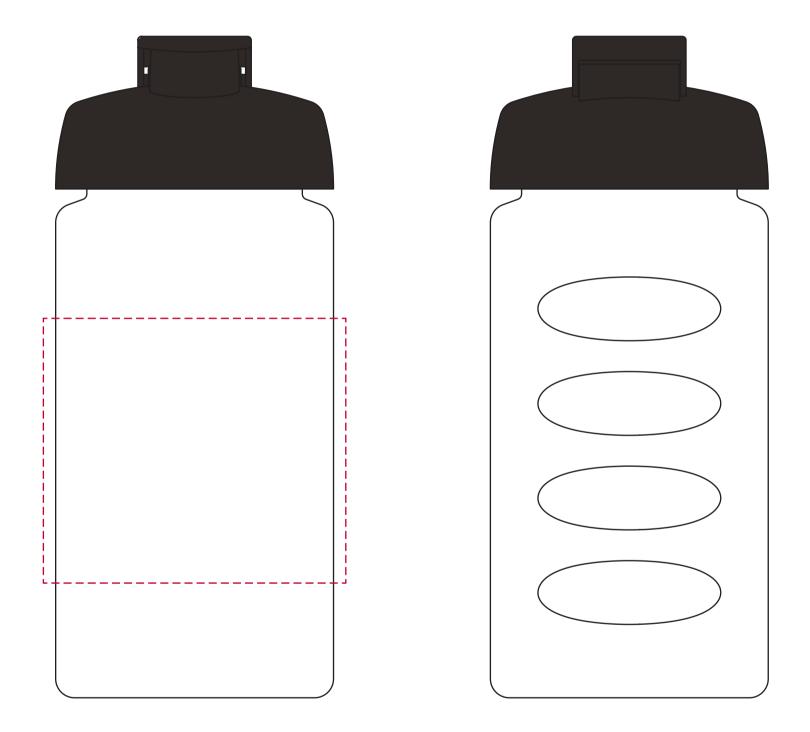

## YOUR VISUAL PROOF (2 of 2)

Order ReferencexxxxxDate createdxx/xx/xxCreated byxx

| Print area | 80 x 70mm   |
|------------|-------------|
| Logo size  | xx x xxmm   |
| Branding   | Spot colour |

| · | ٦.       |
|---|----------|
|   | 1        |
|   | 1        |
|   | 1        |
|   | 1        |
|   | 1        |
|   | 1        |
|   | 1        |
|   | 1        |
|   | 1        |
|   | 1        |
|   | 1        |
|   | 1        |
|   |          |
|   | 1        |
|   |          |
|   | <u>!</u> |
|   | <u>!</u> |
|   | <u>!</u> |
|   | 1        |
|   | 1        |
|   | 1        |
|   |          |

Visual scale 100%.