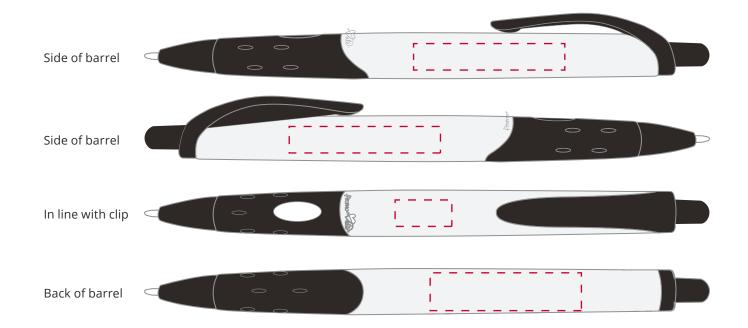

## YOUR VISUAL PROOF

Order Reference XXXXXX Date created xx/xx/xxCreated by XX

Product 192149

Colour White/Black

Spot colour Branding