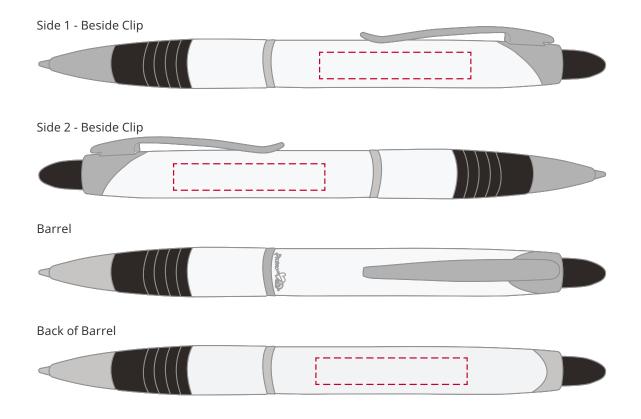

## YOUR VISUAL PROOF

Order Reference xxxxxx

Date created xx/xx/xx

Created by xx

Product 192380

Colour White / Black

Branding Spot colour