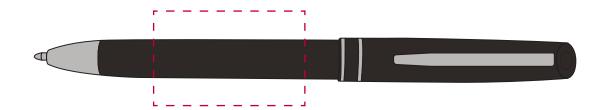

## YOUR VISUAL PROOF

Scale 100% Print area 40 x 25 mm Logo size xx x xxmm

Order ReferencexxxxxxDate createdxx/xx/xxCreated byxx

| Product  | 192927                   |
|----------|--------------------------|
| Colour   | Black                    |
| Branding | Spot Colour (1 col. max) |