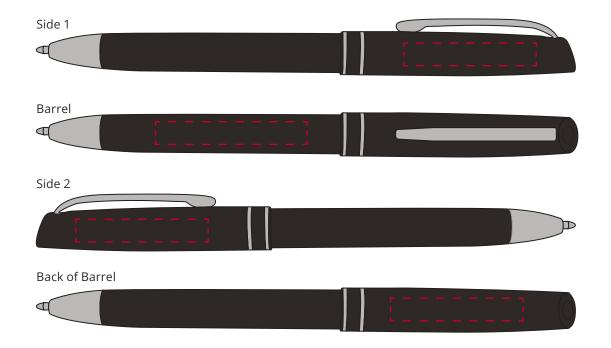

## YOUR VISUAL PROOF

Order Reference XXXXXX Date created xx/xx/xxCreated by XX

192927 **Product** Colour Black

Spot colour Branding

## **Artwork Advisories**

It is the customer's responsibility to ensure that the proof is correct in all areas. Please be sure to double-check spelling, grammar, layout and design before approving artwork. Due to the variation in monitor colours and adjustments, PDF proofs may not provide an accurate colour representation of the final product & printed work. Once artwork is approved, your order will be processed based on the above unless any amendments are made. All orders are subject to our terms and conditions.