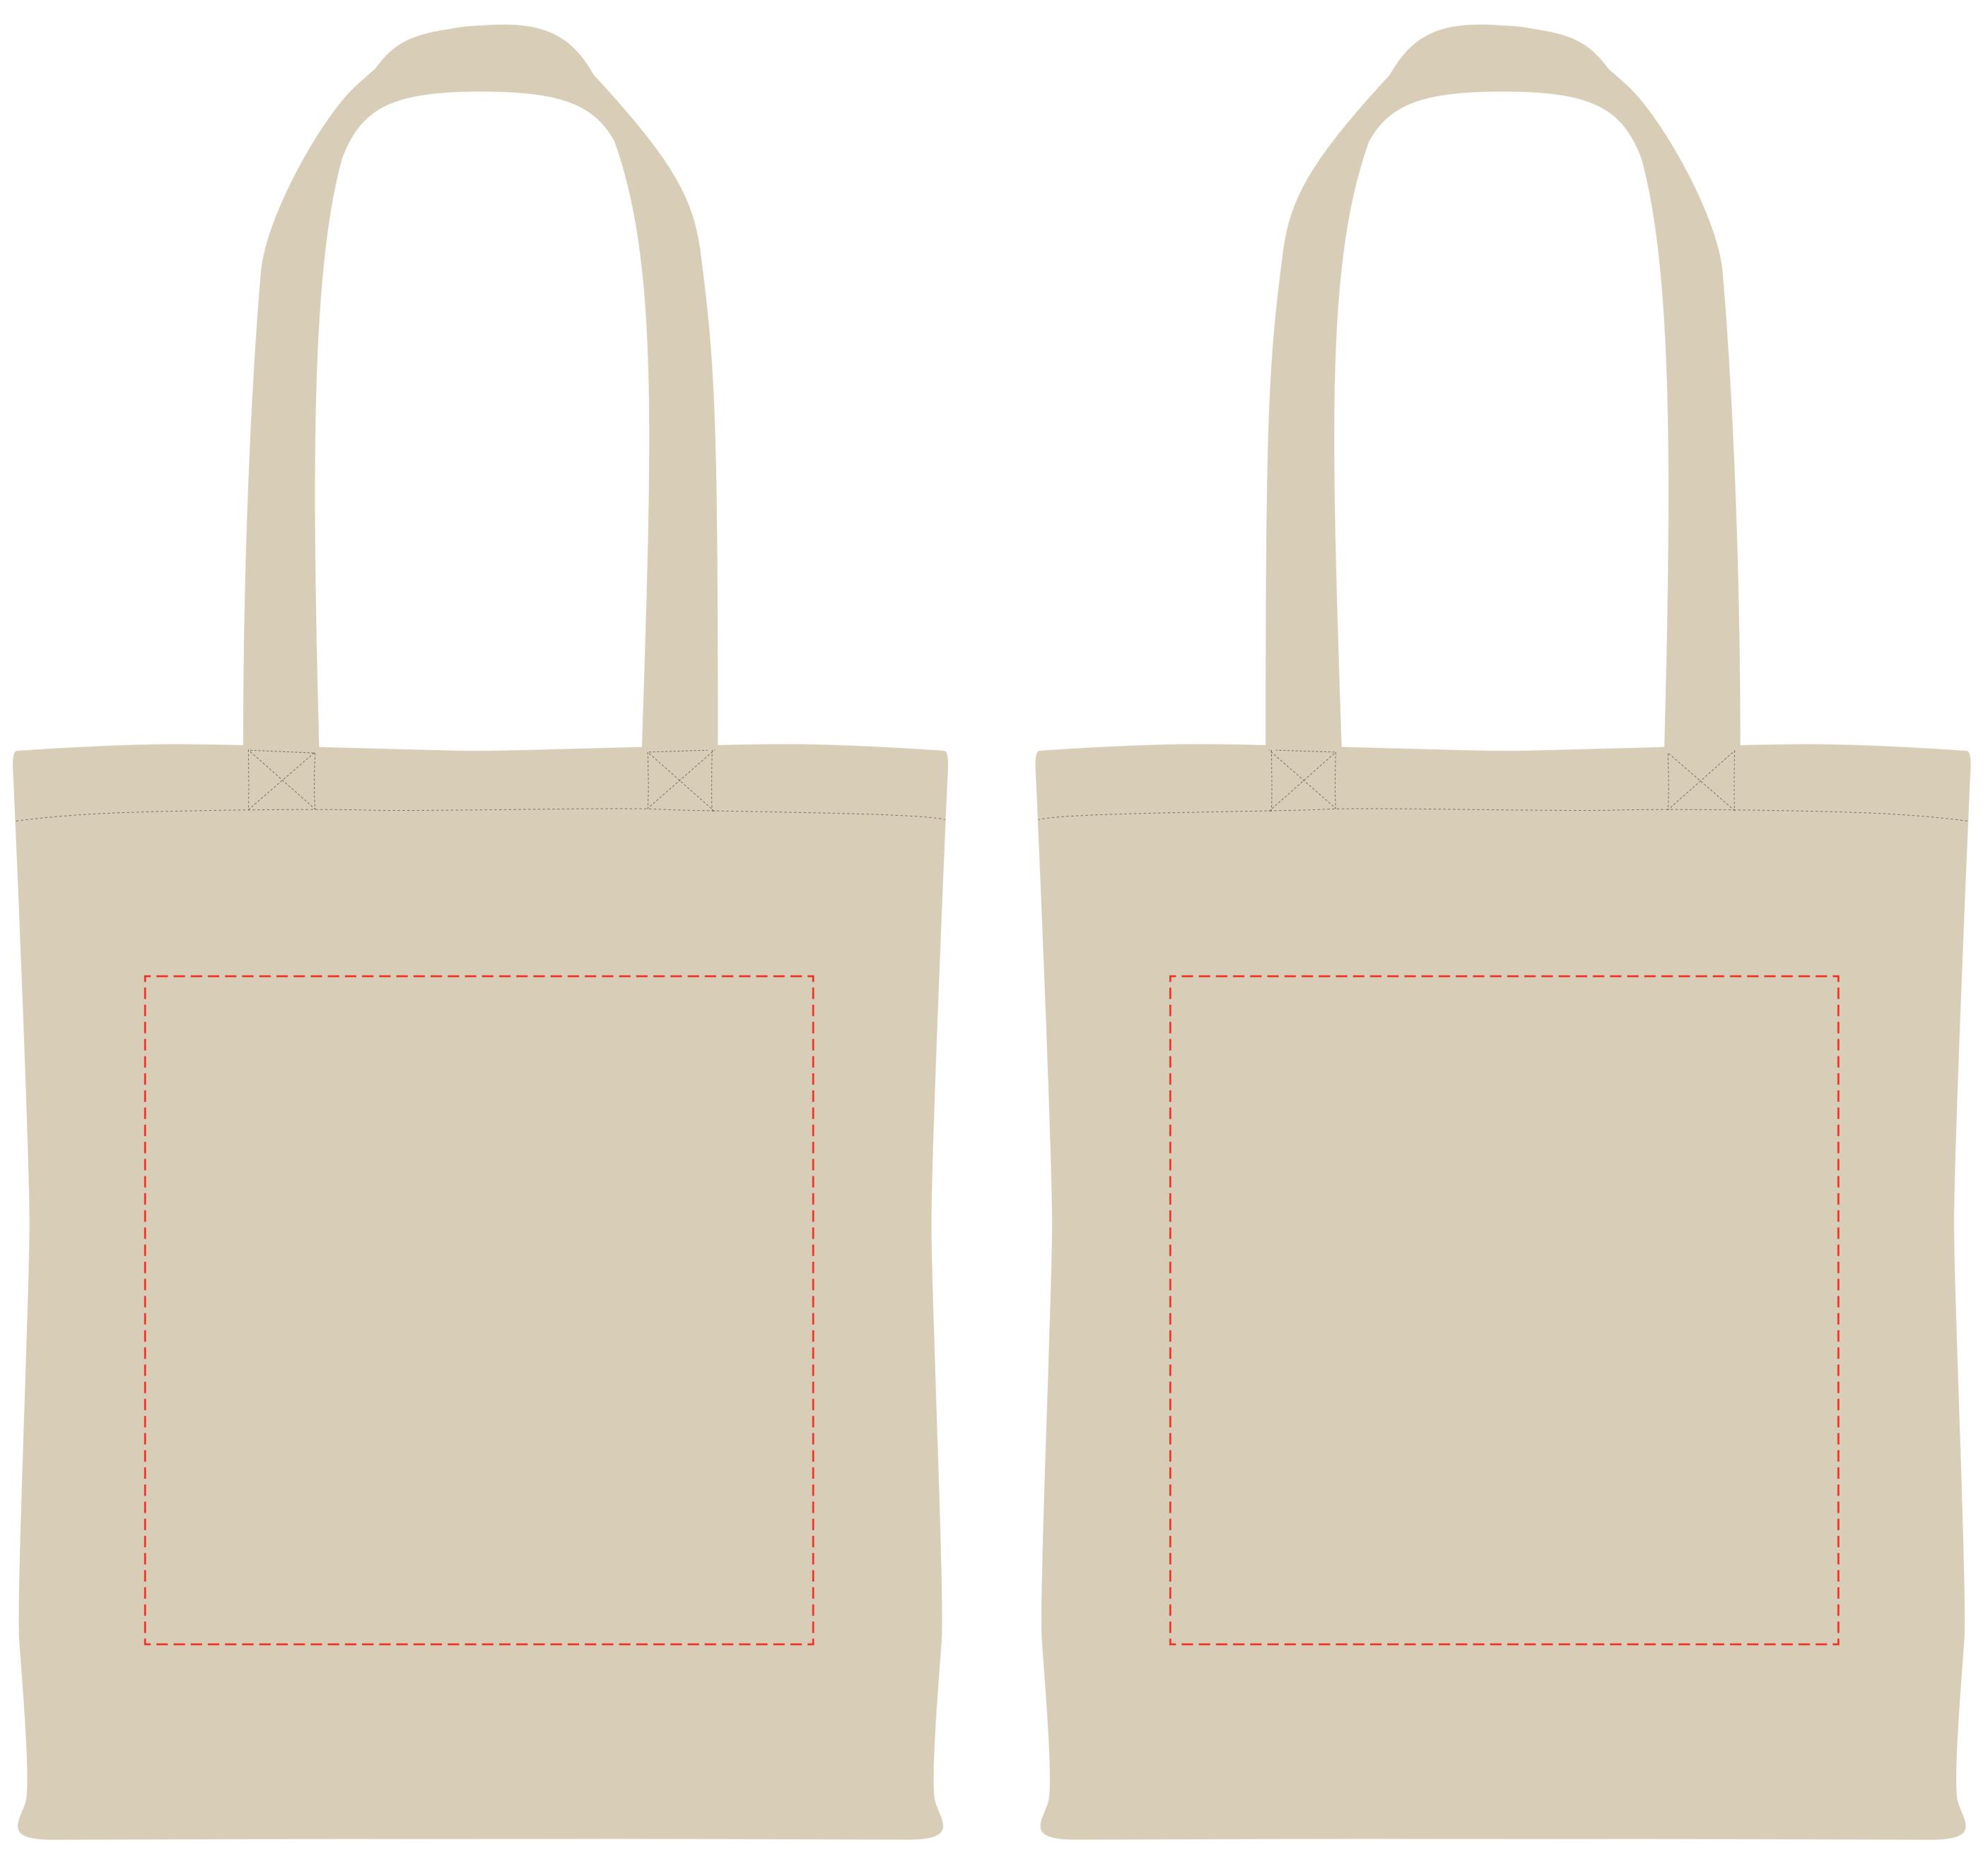

## YOUR VISUAL PROOF

Front

Scale 100% Print area 250 x 250 mm Logo size xx x xmm

Order Reference xxxxxx

Date created xx/xx/xx

XX

Created by

Product 192928 Colour Natural

Branding Spot colour