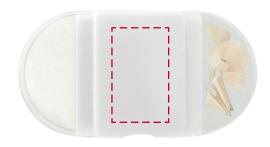

## YOUR VISUAL PROOF

Order Reference xxxxxx Date created xx/xx/xx Created by xx

| Product  | 192939                    |
|----------|---------------------------|
| Colour   | White                     |
| Branding | Spot Colour / Full Colour |