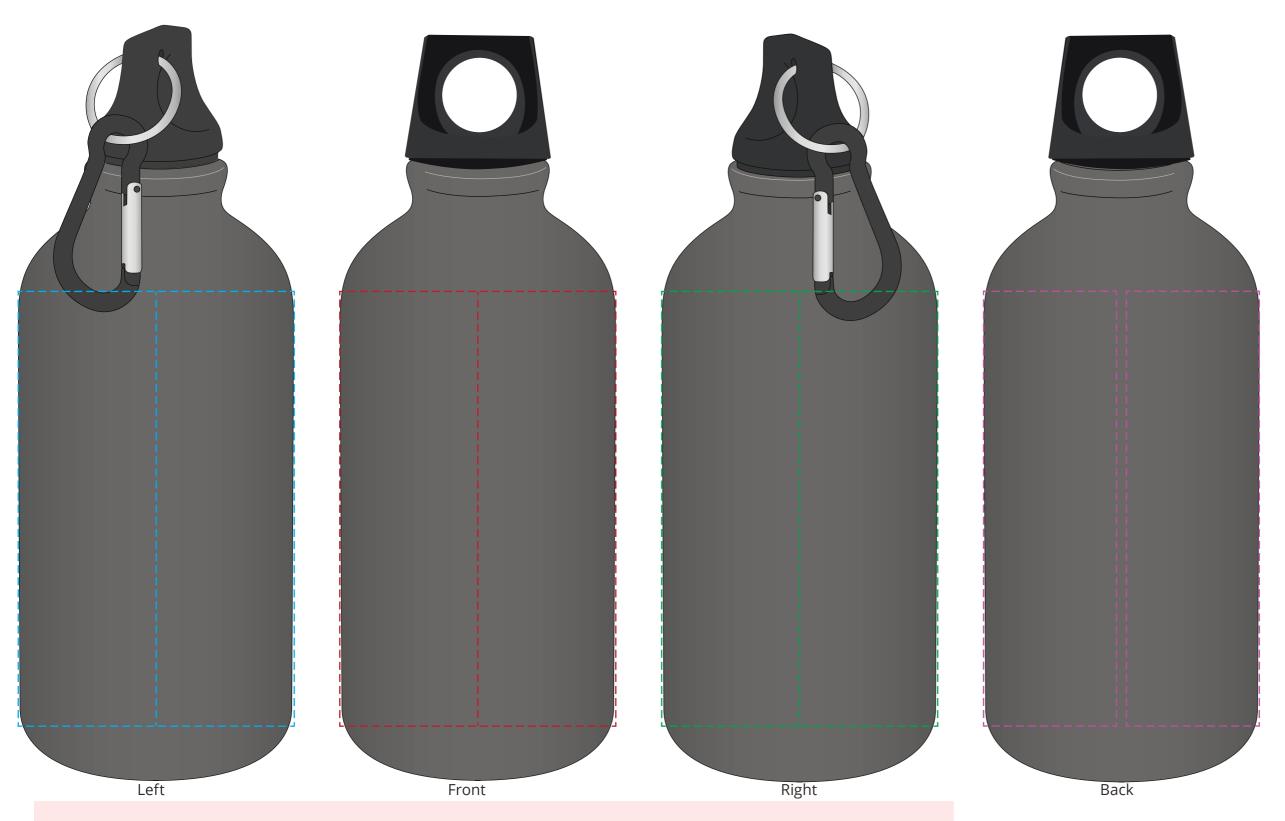

## YOUR VISUAL PROOF (1 of 2)

Visual Purposes Only. Please see page 2 for actual artwork size.

Order Reference xxxxxx

Date created xx/xx/xx

XX

Created by

Product 192950

Colour Gunmetal

Branding Full Colour