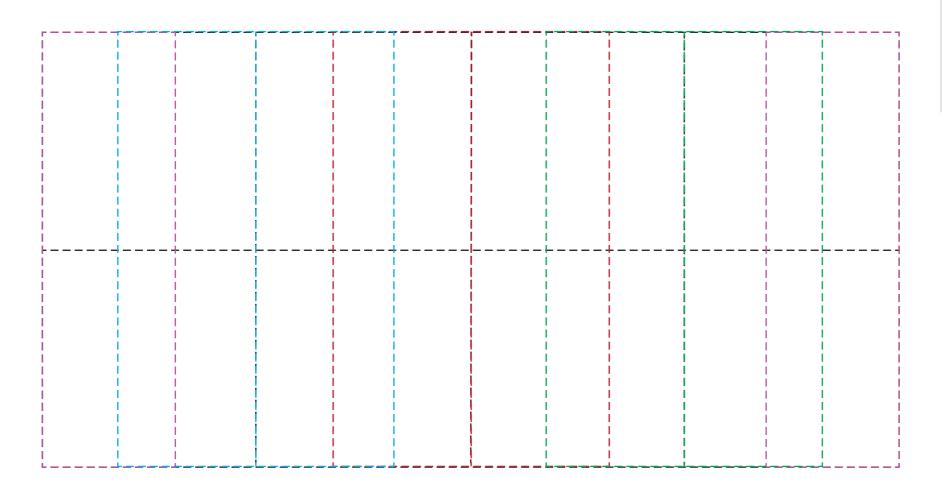

## YOUR VISUAL PROOF (2 of 2)

Visual scale 100%.

Order Reference

Date created

Created by

xxxxxx xx/xx/xx

Print area

226.5 x 115 mm

Logo size

xx x xxmm

Branding Full Colour