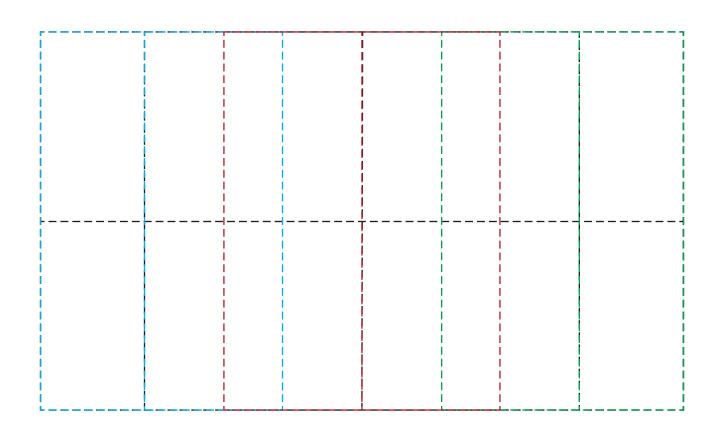

## YOUR VISUAL PROOF (2 of 2)

Visual scale 100%.

Order Reference

Date created

xxxxxx xx/xx/xx

Created by

Print area 170 x 100 mm

Logo size xx x xxmm