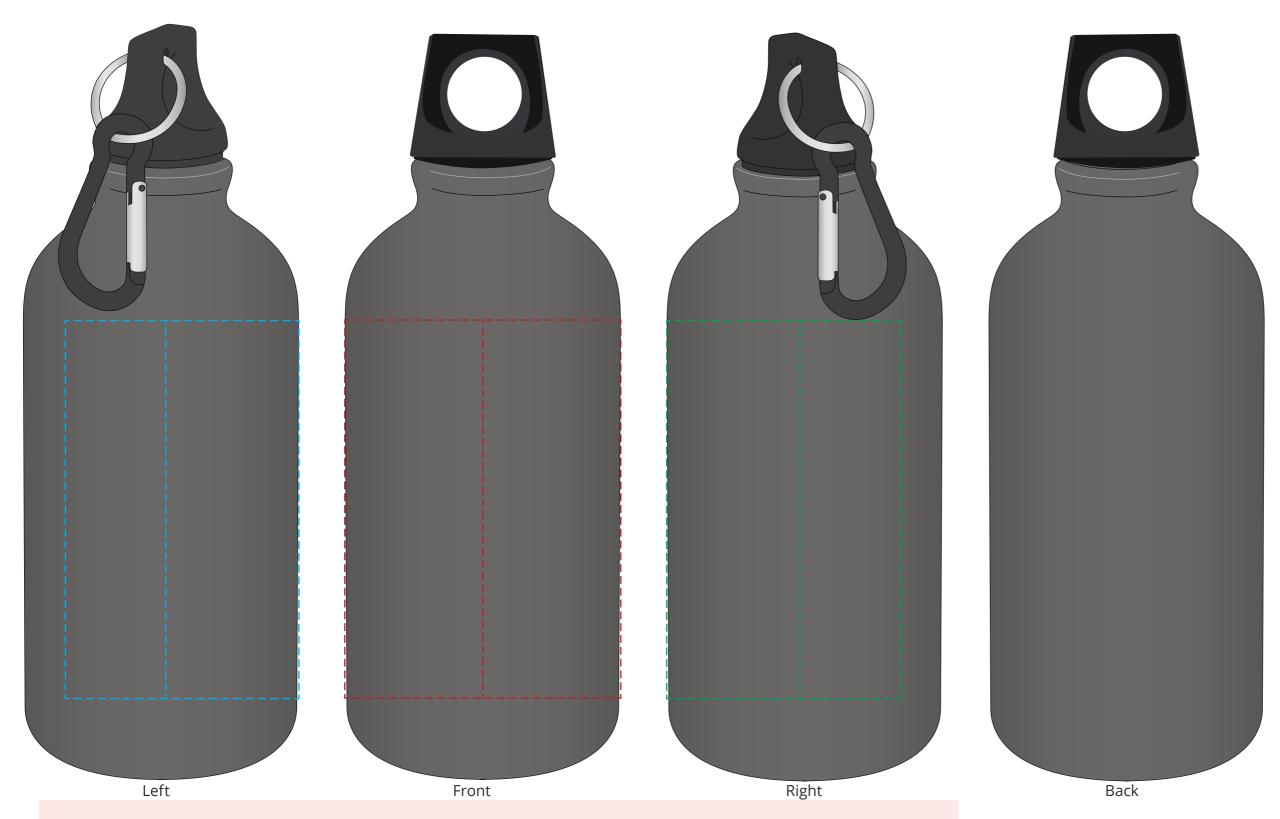

## YOUR VISUAL PROOF (1 of 2)

Visual Purposes Only. Please see page 2 for actual artwork size.

Order Reference xxxxxx

Date created xx/xx/xx

Created by xx

Product 192950

Colour Gunmetal

Branding Spot Colour

## PANTONE® Colours

| PANTONE® | PANTONE® XXXC | PANTONE® XXXC | PANTONE |
|----------|---------------|---------------|---------|

## Artwork Advisories

This template is not to scale and is to be used as a guide for print size & positioning only.

It is the customer's responsibility to ensure that the proof is correct in all areas. Please be sure to double-check spelling, grammar, layout and design before approving artwork. Due to the variation in monitor colours and adjustments, PDF proofs may not provide an accurate colour representation of the final product & printed work. Once artwork is approved, your order will be processed based on the above unless any amendments are made. All orders are subject to our terms and conditions.